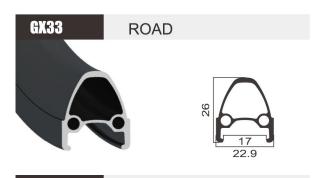

ISH FINISH** Pre-Anodizing MATERIAL MATERIAL 6061 6061 WEIGHT **WEIGHT** 650g 465g





**FINISH** Post-Anodizing **FINISH** Post-Anodizing **MATERIAL** 6061 MATERIAL 6061 WEIGHT 520g WEIGHT 565g





SIZE 700C

JOINT Weld/Sleeve

FINISH Post-Anodizing

MATERIAL 6061

WEIGHT 575g



SIZE 700C

JOINT Weld

FINISH Post-Anodizing

MATERIAL 6061

WEIGHT 640g



SIZE 700C

JOINT Weld/Sleeve

FINISH Post-Anodizing

MATERIAL 6061

WEIGHT 470g



SIZE 700C

JOINT Sleeve

FINISH Post-Anodizing

MATERIAL 6061

WEIGHT 465g



SIZE 700C

JOINT Weld/Sleeve

FINISH Post-Anodizing

MATERIAL 6061

WEIGHT 505g



SIZE 700C

JOINT Pin

FINISH Pre-Anodizing

MATERIAL 6061

WEIGHT 528g





 SIZE
 26" / 650B / 700C

 JOINT
 Weld/Sleeve

 FINISH
 Post-Anodizing

 MATERIAL
 6061

 WEIGHT
 400g/415g/430g

23.2



SIZE 700C

JOINT Pin

FINISH Pre-Anodizing

MATERIAL 6061

WEIGHT 590g



**ROAD** 

700C

6061

495g

Weld/Sleeve

Post-Anodizing

**GR30** 

SIZE

**JOINT** 

**FINISH** 

**MATERIAL** 

WEIGHT



SIZE 700C

JOINT Pin

FINISH Pre-Anodizing

MATERIAL 6061

WEIGHT 575g



| SIZE     | 700C           |
|----------|----------------|
| JOINT    | Sleeve         |
| FINISH   | Post-Anodizing |
| MATERIAL | 6061           |
| WEIGHT   | 380g           |
|          |                |





SIZE 700C **JOINT** Weld/Sleeve **FINISH** Post-Anodizing G609 **MATERIAL** WEIGHT 480g



VG14

**ROAD** 



SIZE 700C SIZE **JOINT** Weld/Sleeve **JOINT FINISH** Post-Anodizing **FINISH** MATERIAL 6061 MATERIAL **WEIGHT** 450g **WEIGHT** 





**JOINT JOINT** Weld Sleeve **FINISH** Pre-Anodizing **FINISH**