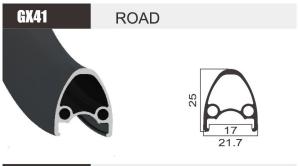

JOINT Pin

FINISH Pre-Anodizing

MATERIAL 6061

WEIGHT 585g

**ROAD** 

**GX32** 

CR06B

**WEIGHT** 