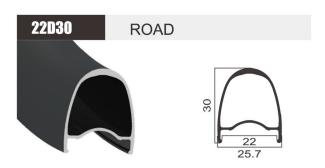

| WEIGHT   | 415g/440g/465g | WEIGHT   | 520g          |
|          |                |          |               |





SIZE 26"

JOINT Pin

FINISH Pre-Anodizing

MATERIAL 6061

WEIGHT 545g



SIZE 700C

JOINT Pin

FINISH Pre-Anodizing

MATERIAL 6061

WEIGHT 550g



SIZE 700C

JOINT Sleeve

FINISH Post-Anodizing

MATERIAL 6061

WEIGHT 575g



SIZE 700C

JOINT Pin

FINISH Pre-Anodizing

MATERIAL 6061

WEIGHT 600g



SIZE 700C

JOINT Sleeve

FINISH Post-Anodizing

MATERIAL 6061

WEIGHT 505g



SIZE 700C

JOINT Weld

FINISH Post-Anodizing

MATERIAL 6061

WEIGHT 485g





SIZE 700C

JOINT Weld

FINISH Post-Anodizing

MATERIAL 6061

WEIGHT 590g



SIZE 700C

JOINT Weld

FINISH Post-Anodizing

MATERIAL 6061

WEIGHT 540g



SIZE 700C

JOINT Weld

FINISH Post-Anodizing

MATERIAL 6061

WEIGHT 540g



SIZE 700C

JOINT Weld

FINISH Post -Anodizing

MATERIAL 6061

WEIGHT 575g





SIZE 29" **JOINT** Sleeve **FINISH** Pre-Anodizing **MATERIAL** 6061 WEIGHT 490g



GF02

SIZE

**JOINT** 

**FINISH** 

SIZE 26" **JOINT** Sleeve **FINISH** Post-Anodizing MATERIAL 6061 **WEIGHT** 445g



**CROSS** 

29"/27.5"/26"

Weld/Sleeve

6061

Post-Anodizing



SIZE 29" **JOINT** Weld/Sleeve **FINISH** Post-Anodizing MATERIAL 6061 WEIGHT 515g



| OIZL     | 20            |
|----------|---------------|
| JOINT    | Pin           |
| FINISH   | Pre-Anodizing |
| MATERIAL | 6061          |
| WEIGHT   | 515g          |
|          |               |





26.5

SIZE 26" **JOINT** Pin **FINISH** Pre-Anodizing **MATERIAL** 6061

SIZE 29" **JOINT** Pin **FINISH** Pre-Anodizing MATERIAL 6061 WEIGHT 520g WEIGHT 5