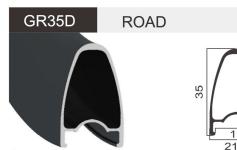

| WEIGHT   | 460g           |      |
|          |               |          |                |      |





SIZE 700C

JOINT Sleeve

FINISH Post-Anodizing

MATERIAL 6061

WEIGHT 505g



SIZE 700C

JOINT Weld/Sleeve

FINISH Post-Anodizing

MATERIAL 6061

WEIGHT 535g



**ROAD** 

700C

Sleeve

6061

Post-Anodizing

30

S490

SIZE

**JOINT** 

**FINISH** 

MATERIAL



Post-Anodizing

6061

480g

**FINISH** 

MATERIAL

WEIGHT







SIZE 700C **JOINT** Weld/Sleeve **FINISH** Post-Anodizing **MATERIAL** 6061 WEIGHT 545g



GR06

**ROAD** 



SIZE 700C SIZE 700C **JOINT** Pin **JOINT** Sleeve **FINISH FINISH** Pre-Anodizing MATERIAL MATERIAL 6061 6061 WEIGHT **WEIGHT** 650g 465g





**FINISH** Post-Anodizing **FINISH** Post-Anodizing **MATERIAL** 6061 MATERIAL 6061 WEIGHT 520g WEIGHT 565g





SIZE 700C

JOINT Weld/Sleeve

FINISH Post-Anodizing

MATERIAL 6061

WEIGHT 575g



SIZE 700C

JOINT Weld

FINISH Post-Anodizing

MATERIAL 6061

WEIGHT 640g



SIZE 700C

JOINT Weld/Sleeve

FINISH Post-Anodizing

MATERIAL 6061

WEIGHT 470g



SIZE 700C

JOINT Sleeve

FINISH Post-Anodizing

MATERIAL 6061

WEIGHT 465g



SIZE 700C

JOINT Weld/Sleeve

FINISH Post-Anodizing

MATERIAL 6061

WEIGHT 505g



SIZE 700C

JOINT Pin

FINISH Pre-Anodizing

MATERIAL 6061

WEIGHT 528g





 SIZE
 26" / 650B / 700C

 JOINT
 Weld/Sleeve

 FINISH
 Post-Anodizing

 MATERIAL
 6061

 WEIGHT
 400g/415g/430g

23.2



SIZE 700C

JOINT Pin

FINISH Pre-Anodizing

MATERIAL 6061

WEIGHT 590g



**ROAD** 

700C

6061

495g

Weld/Sleeve

Post-Anodizing

**GR30** 

SIZE

**JOINT** 

**FINISH** 

**MATERIAL** 

WEIGHT