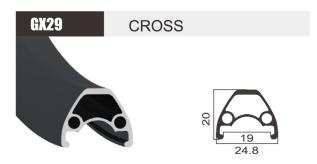

24.8

24.5

SIZE 700C **JOINT** Sleeve FINISH Pre-Anodizing MATERIAL 6061 WEIGHT 495g

**GT19** 

**ROAD** 

SIZE 26" SIZE 26" JOINT Pin **JOINT** Sleeve **FINISH** Pre-Anodizing **FINISH** Pre-Anodizing MATERIAL 6061 MATERIAL 6061 **WEIGHT** 545g WEIGHT 490g