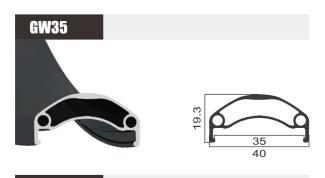

**GW24** 

**MTB** 

21.5

27.3

SIZE 27.5" SIZE 26" **JOINT** Weld **JOINT** Weld **FINISH** Post-Anodizing **FINISH** MATERIAL MATERIAL 6061 G609 WEIGHT WEIGHT 430g 565g

SIZE 29"/27.5" **JOINT** Sleeve **FINISH** Post-Anodizing MATERIAL 6061 WEIGHT 520g/490g