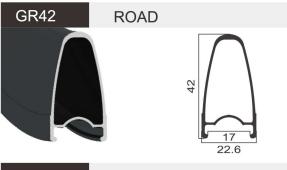

|      |





SIZE 700C

JOINT Sleeve

FINISH Post-Anodizing

MATERIAL 6061

WEIGHT 505g



SIZE 700C

JOINT Weld/Sleeve

FINISH Post-Anodizing

MATERIAL 6061

WEIGHT 535g



**ROAD** 

700C

Sleeve

6061

Post-Anodizing

30

S490

SIZE

**JOINT** 

**FINISH** 

MATERIAL



Post-Anodizing

6061

480g

**FINISH** 

MATERIAL

WEIGHT







SIZE 700C **JOINT** Weld/Sleeve **FINISH** Post-Anodizing **MATERIAL** 6061 WEIGHT 545g



GR06

**ROAD** 



SIZE 700C SIZE 700C **JOINT** Pin **JOINT** Sleeve **FINISH FINISH** Pre-Anodizing MATERIAL MATERIAL 6061 6061 WEIGHT **WEIGHT** 650g 465g





**FINISH** Post-Anodizing **FINISH** Post-Anodizing **MATERIAL** 6061 MATERIAL 6061 WEIGHT 520g WEIGHT 565g





SIZE 700C

JOINT Weld/Sleeve

FINISH Post-Anodizing

MATERIAL 6061

WEIGHT 575g



SIZE 700C

JOINT Weld

FINISH Post-Anodizing

MATERIAL 6061

WEIGHT 640g



SIZE 700C

JOINT Weld/Sleeve

FINISH Post-Anodizing

MATERIAL 6061

WEIGHT 470g



SIZE 700C

JOINT Sleeve

FINISH Post-Anodizing

MATERIAL 6061

WEIGHT 465g



SIZE 700C

JOINT Weld/Sleeve

FINISH Post-Anodizing

MATERIAL 6061

WEIGHT 505g



SIZE 700C

JOINT Pin

FINISH Pre-Anodizing

MATERIAL 6061

WEIGHT 528g





 SIZE
 26" / 650B / 700C

 JOINT
 Weld/Sleeve

 FINISH
 Post-Anodizing

 MATERIAL
 6061

 WEIGHT
 400g/415g/430g

23.2



SIZE 700C

JOINT Pin

FINISH Pre-Anodizing

MATERIAL 6061

WEIGHT 590g



**ROAD** 

700C

6061

495g

Weld/Sleeve

Post-Anodizing

**GR30** 

SIZE

**JOINT** 

**FINISH** 

**MATERIAL** 

WEIGHT



SIZE 700C

JOINT Pin

FINISH Pre-Anodizing

MATERIAL 6061

WEIGHT 575g



| SIZE