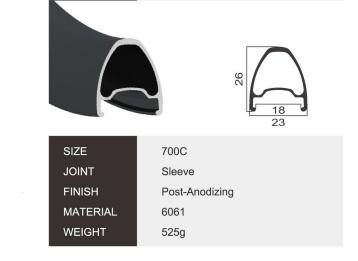

|
|----------|----------------|
| JOINT    | Sleeve         |
| FINISH   | Post-Anodizing |
| MATERIAL | 6061           |
| WEIGHT   | 380g           |
|          |                |





SIZE 700C **JOINT** Weld/Sleeve **FINISH** Post-Anodizing G609 **MATERIAL** WEIGHT 480g



VG14

**ROAD** 



SIZE 700C SIZE **JOINT** Weld/Sleeve **JOINT FINISH** Post-Anodizing **FINISH** MATERIAL 6061 MATERIAL **WEIGHT** 450g **WEIGHT** 





**JOINT JOINT** Weld Sleeve **FINISH** Pre-Anodizing **FINISH** Post-Anodizing MATERIAL 6061 MATERIAL G609 WEIGHT 495g WEIGHT 640g





SIZE 26"

JOINT Pin

FINISH Pre-Anodizing

MATERIAL 6061

WEIGHT 520g



**ROAD** 

CR22

**CR23** 





**ROAD** 



6061

550g

MATERIAL

WEIGHT







SIZE 700C

JOINT Pin

FINISH Pre-Anodizing

MATERIAL 6061

WEIGHT 585g



**ROAD** 

**GX32** 

CR06B

**WEIGHT** 



SIZE 700C

JOINT Weld/Sleeve

FINISH Post-Anodizing

MATERIAL 6061

WEIGHT 520g



505g

**ROAD** 



SIZE 26"

JOINT Pin

FINISH Pre-Anodizing

MATERIAL 6061

WEIGHT 530g



| SIZE     | 700C          |
|----------|---------------|
| JOINT    | Sleeve        |
| FINISH   | Pre-Anodizing |
| MATERIAL | 6061          |
| WEIGHT   | 540g          |
|          |               |

25.4





SIZE 20" **JOINT** Pin **FINISH** Pre-Anodizing **MATERIAL** 6061 WEIGHT 400g



**CR64** 

**ROAD** 



SIZE 26" SIZE 26" **JOINT** Pin **JOINT** Sleeve **FINISH** Pre-Anodizing **FINISH** Pre-Anodizing MATERIAL 6061 MATERIAL 6061 **WEIGHT** 570g **WEIGHT** 545g



| SIZE     | 700C           | SIZE     | 700C          |
|----------|----------------|----------|-