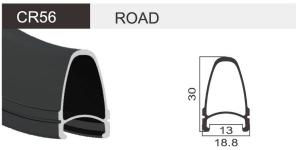

ts: Forged Part/Automotive wheel

Motorcycle wheel

**CNC** component

Bicycle Hub&Wheel



### MFG Center 2 (NH plant)

Area: 400 acres

Plant Area: 260,000 m<sup>2</sup>

**Products: Extrusion Profile** 

Motorcycle Rim

Bicycle Rim



### MFG Center 3 (Hai'an plant)

Area: 150 acres

Plant Area: 100,000 m<sup>2</sup>

**Products: Forged Wheel** 

Forged + Spinning Wheel

**Precision Forged Parts** 

### **Bicycle Rim**

Faster, Stronger, Lighter

The same faith both for Rider and Rim manufacture





### Joint:

Pin

Sleeve-Lighter

Welding-Stronger

### **Surface treatment:**

**General Anodizing** 

Sand Blasted Anodizing

Micro-arc Oxidation

### **Material:**

6061

G609 - For High-intensity application

### **Our Team**







# World Brand Focuses on Quality —— 100% Handmade——





SIZE 700C **JOINT** Sleeve **FINISH** Post-Anodizing 6061 **MATERIAL** WEIGHT 475g



SNL42

**ROAD** 

42





|          | 20.3          |          |                | 20.0 |
|----------|---------------|----------|----------------|------|
|          |               |          |                |      |
| SIZE     | 700C          | SIZE     | 700C           |      |
| JOINT    | Pin           | JOINT    | Sleeve         |      |
| FINISH   | Pre-Anodizing | FINISH   | Post-Anodizing |      |
| MATERIAL | 6061          | MATERIAL | 6061           |      |
| WEIGHT   | 635g          | WEIGHT   | 460g           |      |
|          |               |          |                |      |





SIZE 700C

JOINT Sleeve

FINISH Post-Anodizing

MATERIAL 6061

WEIGHT 505g



SIZE 700C

JOINT Weld/Sleev