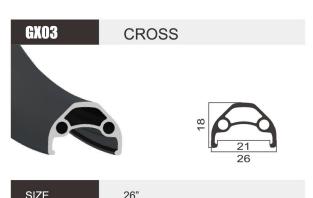

Sleeve

FINISH Post-Anodizing

MATERIAL 6061

WEIGHT 505g



SIZE 700C

JOINT Weld

FINISH Post-Anodizing

MATERIAL 6061

WEIGHT 485g





SIZE 700C

JOINT Weld

FINISH Post-Anodizing

MATERIAL 6061

WEIGHT 590g



SIZE 700C

JOINT Weld

FINISH Post-Anodizing

MATERIAL 6061

WEIGHT 540g



SIZE 700C

JOINT Weld

FINISH Post-Anodizing

MATERIAL 6061

WEIGHT 540g



SIZE 700C

JOINT Weld

FINISH Post -Anodizing

MATERIAL 6061

WEIGHT 575g





SIZE 29" **JOINT** Sleeve **FINISH** Pre-Anodizing **MATERIAL** 6061 WEIGHT 490g



GF02

SIZE

**JOINT** 

**FINISH** 

SIZE 26" **JOINT** Sleeve **FINISH** Post-Anodizing MATERIAL 6061 **WEIGHT** 445g



**CROSS** 

29"/27.5"/26"

Weld/Sleeve

6061

Post-Anodizing



SIZE 29" **JOINT** Weld/Sleeve **FINISH** Post-Anodizing MATERIAL 6061 WEIGHT 515g



| OIZL     | 20            |
|----------|---------------|
| JOINT    | Pin           |
| FINISH   | Pre-Anodizing |
| MATERIAL | 6061          |
| WEIGHT   | 515g          |
|          |               |





26.5

SIZE 26" **JOINT** Pin **FINISH** Pre-Anodizing **MATERIAL** 6061

SIZE 29" **JOINT** Pin **FINISH** Pre-Anodizing MATERIAL 6061 WEIGHT 520g WEIGHT 550g

**GX30** 

VG09B

MATERIAL

**WEIGHT** 



SIZE 29" **JOINT** Sleeve Post-Anodizing **FINISH** MATERIAL 6061 WEIGHT 465g



6061

450g

**CROSS** 

**CROSS** 





24.6 SIZE 29" JOINT Weld **FINISH** Post-Anodizing MATERIAL 6061 WEIGHT 425g



| SIZE     | 29"           |
|----------|---------------|
| JOINT    | Sleeve        |
| FINISH   | Pre-Anodizing |
| MATERIAL | 6061          |
| WEIGHT   | 505g          |
|          |