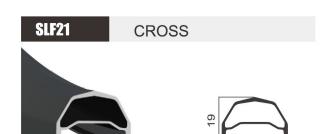

**CROSS** 

29"/27.5"/26"

Weld/Sleeve

6061

Post-Anodizing

SIZE 29" **JOINT** Weld/Sleeve **FINISH** Post-Anodizing MATERIAL 6061 WEIGHT 515g

| OIZL     | 20            |
|----------|---------------|
| JOINT    | Pin           |
| FINISH   | Pre-Anodizing |
| MATERIAL | 6061          |
| WEIGHT   | 515g          |
|          |               |