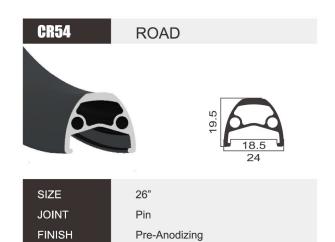

25.4

SIZE 20" **JOINT** Pin **FINISH** Pre-Anodizing **MATERIAL** 6061 WEIGHT 400g

**CR64** 

**ROAD** 

SIZE 26" SIZE 26" **JOINT** Pin **JOINT** Sleeve **FINISH** Pre-Anodizing **FINISH** Pre-Anodizing MATERIAL 6061 MATERIAL 6061 **WEIGHT** 570g **WEIGHT** 545g