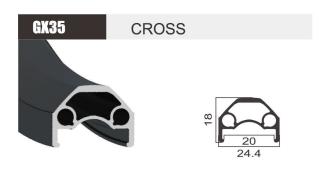

6061

450g

**CROSS** 

**CROSS** 

24.6 SIZE 29" JOINT Weld **FINISH** Post-Anodizing MATERIAL 6061 WEIGHT 425g

| SIZE     | 29"           |
|----------|---------------|
| JOINT    | Sleeve        |
| FINISH   | Pre-Anodizing |
| MATERIAL | 6061          |
| WEIGHT   | 505g          |
|          |               |