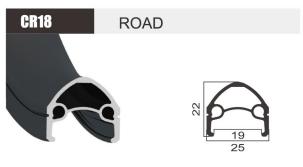

|
|          |                |





SIZE 700C **JOINT** Weld/Sleeve **FINISH** Post-Anodizing G609 **MATERIAL** WEIGHT 480g



VG14

**ROAD** 



SIZE 700C SIZE **JOINT** Weld/Sleeve **JOINT FINISH** Post-Anodizing **FINISH** MATERIAL 6061 MATERIAL **WEIGHT** 450g **WEIGHT** 





**JOINT JOINT** Weld Sleeve **FINISH** Pre-Anodizing **FINISH** Post-Anodizing MATERIAL 6061 MATERIAL G609 WEIGHT 495g WEIGHT 640g





SIZE 26"

JOINT Pin

FINISH Pre-Anodizing

MATERIAL 6061

WEIGHT 520g



**ROAD** 

CR22

**CR23** 





**ROAD** 



6061

550g

MATERIAL

WEIGHT







SIZE 700C

JOINT Pin

FINISH Pre-Anodizing

MATERIAL 6061

WEIGHT 585g



**ROAD** 

**GX32** 

CR06B

**WEIGHT** 



SIZE 700C

JOINT Weld/Sleeve

FINISH Post-Anodizing

MATERIAL 6061

WEIGHT 520g



505g

**ROAD** 



SIZE 26"

JOINT Pin

FINISH Pre-Anodizing

MATERIAL 6061

WEIGHT 530g



| SIZE     | 700C          |
|----------|---------------|
| JOINT    | Sleeve        |
| FINISH   | Pre-Anodizing |
| MATERIAL | 6061          |
| WEIGHT   | 540g          |
|          |               |

25.4





SIZE 20" **JOINT** Pin **FINISH** Pre-Anodizing **MATERIAL** 6061 WEIGHT 400g



**CR64** 

**ROAD** 



SIZE 26" SIZE 26" **JOINT** Pin **JOINT** Sleeve **FINISH** Pre-Anodizing **FINISH** Pre-Anodizing MATERIAL 6061 MATERIAL 6061 **WEIGHT** 570g **WEIGHT** 545g



| SIZE     | 700C           | SIZE     | 700C          |
|----------|----------------|----------|---------------|
| JOINT    | Weld/Sleeve    | JOINT    | Pin           |
| FINISH   | Post-Anodizing | FINISH   | Pre-Anodizing |
| MATERIAL | 606