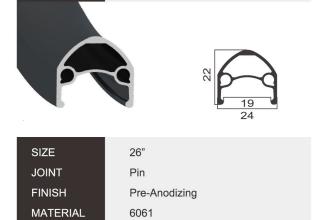

MATERIAL 6061

WEIGHT 505g

SIZE 700C

JOINT Pin

FINISH Pre-Anodizing

MATERIAL 6061

WEIGHT 528g

 SIZE
 26" / 650B / 700C