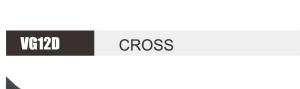

6061

450g

**CROSS** 

**CROSS** 

24.6 SIZE 29" JOINT Weld **FINISH** Post-Anodizing MATERIAL 6061 WEIGHT 425g

| SIZE     | 29"           |
|----------|---------------|
| JOINT    | Sleeve        |
| FINISH   | Pre-Anodizing |
| MATERIAL | 6061          |
| WEIGHT   | 505g          |
|          |               |