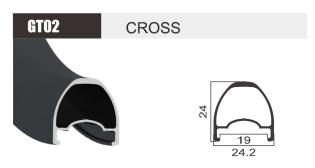

MATERIAL 6061

WEIGHT 575g

SIZE 29" **JOINT** Sleeve **FINISH** Pre-Anodizing **MATERIAL** 6061 WEIGHT 490g

GF02

SIZE

**JOINT** 

**FINISH** 

SIZE 26" **JOINT** Sleeve **FINISH** Post-Anodizing MATERIAL 6061 **WEIGHT** 445g