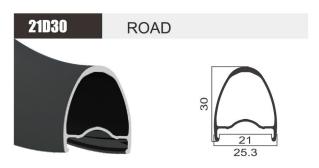

| Pre-Anodizing |
| MATERIAL | 6061           | MATERIAL | 6061          |
| WEIGHT   | 415g/440g/465g | WEIGHT   | 520g          |
|          |                |          |               |





SIZE 26"

JOINT Pin

FINISH Pre-Anodizing

MATERIAL 6061

WEIGHT 545g



SIZE 700C

JOINT Pin

FINISH Pre-Anodizing

MATERIAL 6061

WEIGHT 550g



SIZE 700C

JOINT Sleeve

FINISH Post-Anodizing

MATERIAL 6061

WEIGHT 575g



SIZE 700C

JOINT Pin

FINISH Pre-Anodizing

MATERIAL 6061

WEIGHT 600g



SIZE 700C

JOINT Sleeve

FINISH Post-Anodizing

MATERIAL 6061

WEIGHT 505g



SIZE 700C

JOINT Weld

FINISH Post-Anodizing

MATERIAL 6061

WEIGHT 485g





SIZE 700C

JOINT Weld

FINISH Post-Anodizing

MATERIAL 6061

WEIGHT 590g



SIZE 700C

JOINT Weld

FINISH Post-Anodizing

MATERIAL 6061

WEIGHT 540g



SIZE 700C

JOINT Weld

FINISH Post-Anodizing

MATERIAL 6061

WEIGHT 540g



SIZE 700C

JOINT Weld

FINISH Post -Anodizing

MATERIAL 6061

WEIGHT 575g





SIZE 29" **JOINT** Sleeve **FINISH** Pre-Anodizing **MATERIAL** 6061 WEIGHT 490g



GF02

SIZE

**JOINT** 

**FINISH** 

SIZE 26" **JOINT** Sleeve **FINISH** Post-Anodizing MATERIAL 6061 **WEIGHT** 445g



**CROSS** 

29"/27.5"/26"

Weld/Sleeve

6061

Post-Anodizing



SIZE 29" **JOINT** Weld/Sleeve **FINISH** Post-Anodizing MATERIAL 6061 WEIGHT 515g



| OIZL     | 20            |
|----------|---------------|
| JOINT    | Pin           |
| FINISH   | Pre-Anodizing |
| MATERIAL | 6061          |
| WEIGHT   | 515g          |
|          |               |





26.5

SIZE 26" **JOINT** Pin **FINISH** Pre-Anodizing **MATERIAL** 6061

SIZE 2