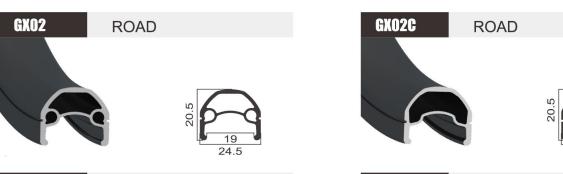

S490

SIZE

**JOINT** 

**FINISH** 

MATERIAL

Post-Anodizing

6061

480g

**FINISH** 

MATERIAL

WEIGHT

SIZE 700C **JOINT** Weld/Sleeve **FINISH** Post-Anodizing **MATERIAL** 6061 WEIGHT 545g

GR06

**ROAD** 

SIZE 700C SIZE 700C **JOINT** Pin **JOINT** Sleeve **FINISH FINISH** Pre-Anodizing MATERIAL MATERIAL 6061 6061 WEIGHT **WEIGHT** 650g 465g