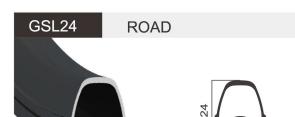

**FINISH** 

MATERIAL

WEIGHT

SIZE 700C **JOINT** Weld/Sleeve **FINISH** Post-Anodizing **MATERIAL** 6061 WEIGHT 545g

GR06

**ROAD** 

SIZE 700C SIZE 700C **JOINT** Pin **JOINT** Sleeve **FINISH FINISH** Pre-Anodizing MATERIAL MATERIAL 6061 6061 WEIGHT **WEIGHT** 650g 465g