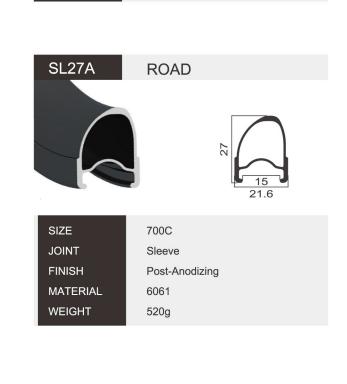

-|----------------|------|
|          |               |          |                |      |
| SIZE     | 700C          | SIZE     | 700C           |      |
| JOINT    | Pin           | JOINT    | Sleeve         |      |
| FINISH   | Pre-Anodizing | FINISH   | Post-Anodizing |      |
| MATERIAL | 6061          | MATERIAL | 6061           |      |
| WEIGHT   | 635g          | WEIGHT   | 460g           |      |
|          |               |          |                |      |





SIZE 700C

JOINT Sleeve

FINISH Post-Anodizing

MATERIAL 6061

WEIGHT 505g



SIZE 700C

JOINT Weld/Sleeve

FINISH Post-Anodizing

MATERIAL 6061

WEIGHT 535g



**ROAD** 

700C

Sleeve

6061

Post-Anodizing

30

S490

SIZE

**JOINT** 

**FINISH** 

MATERIAL



Post-Anodizing

6061

480g

**FINISH** 

MATERIAL

WEIGHT







SIZE 700C **JOINT** Weld/Sleeve **FINISH** Post-Anodizing **MATERIAL** 6061 WEIGHT 545g



GR06

**ROAD** 



SIZE 700C SIZE 700C **JOINT** Pin **JOINT** Sleeve **FINISH FINISH** Pre-Anodizing MATERIAL MATERIAL 6061 6061 WEIGHT **WEIGHT** 650g 465g





**FINISH** Post-Anodizing **FINISH** Post-Anodizing **MATERIAL** 6061 MATERIAL 6061 WEIGHT 520g WEIGHT 565g





SIZE 700C

JOINT Weld/Sleeve

FINISH Post-Anodizing

MATERIAL 6061

WEIGHT 575g



SIZE 700C

JOINT Weld

FINISH Post-Anodizing

MATERIAL 6061

WEIGHT 640g



SIZE 700C

JOINT Weld/Sleeve

FINISH Post-Anodizing

MATERIAL 6061

WEIGHT 470g



SIZE 700C

JOINT Sleeve

FINISH Post-Anodizing

MATERIAL 6061

WEIGHT 465g



SIZE 700C

JOINT Weld/Sleeve

FINISH Post-Anodizing

MATERIAL 6061

WEIGHT 505g



SIZE 700C

JOINT Pin

FI