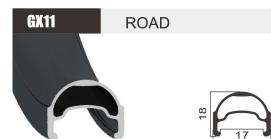

ost-Anodizing **MATERIAL** 6061 WEIGHT 545g



GR06

**ROAD** 



SIZE 700C SIZE 700C **JOINT** Pin **JOINT** Sleeve **FINISH FINISH** Pre-Anodizing MATERIAL MATERIAL 6061 6061 WEIGHT **WEIGHT** 650g 465g





**FINISH** Post-Anodizing **FINISH** Post-Anodizing **MATERIAL** 6061 MATERIAL 6061 WEIGHT 520g WEIGHT 565g





SIZE 700C

JOINT Weld/Sleeve

FINISH Post-Anodizing

MATERIAL 6061

WEIGHT 575g



SIZE 700C

JOINT Weld

FINISH Post-Anodizing

MATERIAL 6061

WEIGHT 640g



SIZE 700C

JOINT Weld/Sleeve

FINISH Post-Anodizing

MATERIAL 6061

WEIGHT 470g



SIZE 700C

JOINT Sleeve

FINISH Post-Anodizing

MATERIAL 6061

WEIGHT 465g



SIZE 700C

JOINT Weld/Sleeve

FINISH Post-Anodizing

MATERIAL 6061

WEIGHT 505g



SIZE 700C

JOINT Pin

FINISH Pre-Anodizing

MATERIAL 6061

WEIGHT 528g





 SIZE
 26" / 650B / 700C

 JOINT
 Weld/Sleeve

 FINISH
 Post-Anodizing

 MATERIAL
 6061

 WEIGHT
 400g/415g/430g

23.2



SIZE 700C

JOINT Pin

FINISH Pre-Anodizing

MATERIAL 6061

WEIGHT 590g



**ROAD** 

700C

6061

495g

Weld/Sleeve

Post-Anodizing

**GR30** 

SIZE

**JOINT** 

**FINISH** 

**MATERIAL** 

WEIGHT



SIZE 700C

JOINT Pin

FINISH Pre-Anodizing

MATERIAL 6061

WEIGHT 575g



| SIZE     | 700C           |
|----------|----------------|
| JOINT    | Sleeve         |
| FINISH   | Post-Anodizing |
| MATERIAL | 6061           |
| WEIGHT   | 380g           |
|          |                |





SIZE 700C **JOINT** Weld/Sleeve **FINISH** Post-Anodizing G609 **MATERIAL** WEIGHT 480g



VG14

**ROAD** 



SIZE 700C SIZE **JOINT** Weld/Sleeve **JOINT FINISH** Post-Anodizing **FINISH*