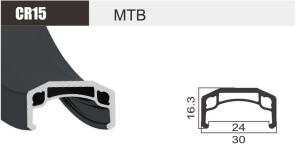

ATERIAL | 6061          |
| WEIGHT   | 550g          |
|          |               |



SIZE 29"

JOINT Pin

FINISH Pre-Anodizing

MATERIAL 6061

WEIGHT 610g



| SIZE     | 29"            |
|----------|----------------|
| JOINT    | Sleeve         |
| FINISH   | Post-Anodizing |
| MATERIAL | 6061           |
| WEIGHT   | 450g           |
|          |                |





SIZE 27.5" **JOINT** Weld/Sleeve **FINISH** Post-Anodizing **MATERIAL** 6061 **WEIGHT** 550g



GE23

**SP23** 

**MTB** 



SIZE 29" **JOINT** Pin **FINISH** Pre-Anodizing MATERIAL 6061 WEIGHT 595g



**MTB** 



| SIZE     | 29"            |
|----------|----------------|
| JOINT    | Sleeve         |
| FINISH   | Post-Anodizing |
| MATERIAL | 6061           |
| WEIGHT   | 510g           |
|          |                |



| SIZE     | 20"           |
|----------|---------------|
| JOINT    | Pin           |
| FINISH   | Pre-Anodizing |
| MATERIAL | 6061          |
| WEIGHT   | 470g          |





SIZE 26" **JOINT** Pin **FINISH** Pre-Anodizing **MATERIAL** 6061 535g WEIGHT



**GW24** 

**MTB** 

21.5

27.3



SIZE 27.5" SIZE 26" **JOINT** Weld **JOINT** Weld **FINISH** Post-Anodizing **FINISH** MATERIAL MATERIAL 6061 G609 WEIGHT WEIGHT 430g 565g





SIZE 29"/27.5" **JOINT** Sleeve **FINISH** Post-Anodizing MATERIAL 6061 WEIGHT 520g/490g



| SIZE     | 27.5"           |
|----------|-----------------|
| JOINT    | Weld/Sleeve     |
| FINISH   | Post -Anodizing |
| MATERIAL | G609            |
| WEIGHT   | 525g            |
|          |                 |





SIZE 26"

JOINT Pin

FINISH Pre-Anodizing

MA