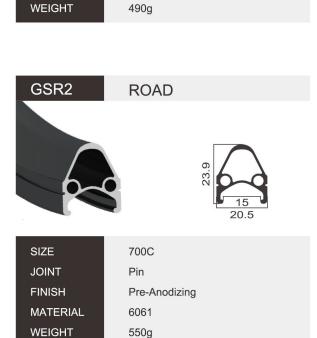

# World Brand Focuses on Quality —— 100% Handmade——

SIZE 700C **JOINT** Sleeve **FINISH** Post-Anodizing 6061 **MATERIAL** WEIGHT 475g

SNL42

**ROAD** 

42

|          | 20.3          |          |                | 20.0 |
|----------|---------------|----------|----------------|------|
|          |               |          |                |      |
| SIZE     | 700C          | SIZE     | 700C           |      |
| JOINT    | Pin           | JOINT    | Sleeve         |      |
| FINISH   | Pre-Anodizing | FINISH   | Post-Anodizing |      |
| MATERIAL | 6061          | MATERIAL | 6061           |      |
| WEIGHT   | 635g          | WEIGHT   | 460g           |      |
|          |               |          |                |      |