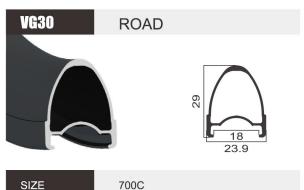

# World Brand Focuses on Quality —— 100% Handmade——

SIZE 700C **JOINT** Sleeve **FINISH** Post-Anodizing 6061 **MATERIAL** WEIGHT 475g

SNL42

**ROAD** 

42

|          | 20.3          |          |                | 20.0 |
|----------|---------------|----------|----------------|------|
|          |               |          |                |      |
| SIZE     | 700C          | SIZE     | 700C           |      |
| JOINT    | Pin           | JOINT    | Sleeve         |      |
| FINISH   | Pre-Anodizing | FINISH   | Post-Anodizing |      |
| MATERIAL | 6061          | MATERIAL | 6061           |      |
| WEIGHT   | 635g          | WEIGHT   | 460g           |      |
|          |               |          |                |      |