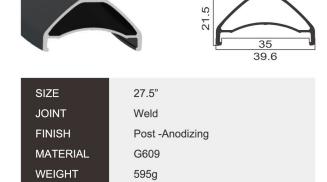

SIZE 27.5" **JOINT** Weld/Sleeve **FINISH** Post-Anodizing **MATERIAL** 6061 **WEIGHT** 550g

GE23

**SP23** 

**MTB** 

SIZE 29" **JOINT** Pin **FINISH** Pre-Anodizing MATERIAL 6061 WEIGHT 595g

**MTB** 

| SIZE     | 29"            |
|----------|----------------|
| JOINT    | Sleeve         |
| FINISH   | Post-Anodizing |
| MATERIAL | 6061           |
| WEIGHT   | 510g           |
|          |                |