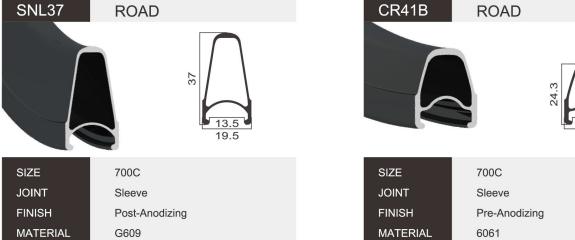

# World Brand Focuses on Quality —— 100% Handmade——

SIZE 700C **JOINT** Sleeve **FINISH** Post-Anodizing 6061 **MATERIAL** WEIGHT 475g

SNL42

**ROAD** 

42

|          | 20.3          |          |                | 20.0 |
|----------|---------------|----------|----------------|------|
|          |               |          |                |      |
| SIZE     | 700C          | SIZE     | 700C           |      |
| JOINT    | Pin           | JOINT    | Sleeve         |      |
| FINISH   | Pre-Anodizing | FINISH   | Post-Anodizing |      |
| MATERIAL | 6061          | MATERIAL | 6061           |      |
| WEIGHT   | 635g          | WEIGHT   | 460g           |      |
|          |               |          |                |      |

SIZE 700C

JOINT Sleeve

FINISH Post-Anodizing

MATERIAL 6061

WEIGHT 505g

SIZE 700C

JOINT Weld/Sleeve

FINISH Post-Anodizing