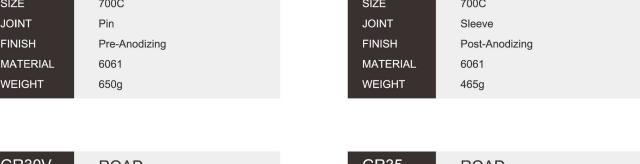

**FINISH** 

MATERIAL

WEIGHT

SIZE 700C **JOINT** Weld/Sleeve **FINISH** Post-Anodizing **MATERIAL** 6061 WEIGHT 545g

GR06

**ROAD** 

SIZE 700C SIZE 700C **JOINT** Pin **JOINT** Sleeve **FINISH FINISH** Pre-Anodizing MATERIAL MATERIAL 6061 6061 WEIGHT **WEIGHT** 650g 465g

SIZE 700C

JOINT Sleeve

FINISH Post-Anodizing

MATERIAL 6061

WEIGHT 465g

SIZE 700C

JOINT Weld/Sleeve

FINISH Post-Anodizing