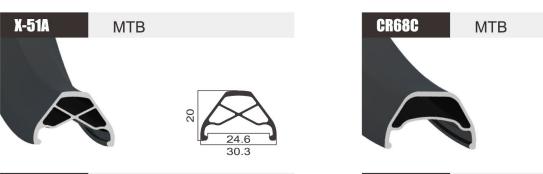

61           |
| WEIGHT   | 450g           |
|          |                |





SIZE 27.5" **JOINT** Weld/Sleeve **FINISH** Post-Anodizing **MATERIAL** 6061 **WEIGHT** 550g



GE23

**SP23** 

**MTB** 



SIZE 29" **JOINT** Pin **FINISH** Pre-Anodizing MATERIAL 6061 WEIGHT 595g



**MTB** 



| SIZE     | 29"            |
|----------|----------------|
| JOINT    | Sleeve         |
| FINISH   | Post-Anodizing |
| MATERIAL | 6061           |
| WEIGHT   | 510g           |
|          |                |



| SIZE     | 20"           |
|----------|---------------|
| JOINT    | Pin           |
| FINISH   | Pre-Anodizing |
| MATERIAL | 6061          |
| WEIGHT   | 470g          |





SIZE 26" **JOINT** Pin **FINISH** Pre-Anodizing **MATERIAL** 6061 535g WEIGHT



**GW24** 

**MTB** 

21.5

27.3



SIZE 27.5" SIZE 26" **JOINT** Weld **JOINT** Weld **FINISH** Post-Anodizing **FINISH** MATERIAL MATERIAL 6061 G609 WEIGHT WEIGHT 430g 565g





SIZE 29"/27.5" **JOINT** Sleeve **FINISH** Post-Anodizing MATERIAL 6061 WEIGHT 520g/490g



| SIZE     | 27.5"           |
|----------|-----------------|
| JOINT    | Weld/Sleeve     |
| FINISH   | Post -Anodizing |
| MATERIAL | G609            |
| WEIGHT   | 525g            |
|          |                 |





SIZE 26"

JOINT Pin

FINISH Pre-Anodizing

MATERIAL 6061

WEIGHT 630g



**MTB** 

**MTB** 

**GE27** 

**GD28** 











| SIZE     | 27.5"          |
|----------|----------------|
| JOINT    | Weld           |
| FINISH   | Post-Anodizing |
| MATERIAL | 6061           |
| WEIGHT   | 585g           |
|          |                |