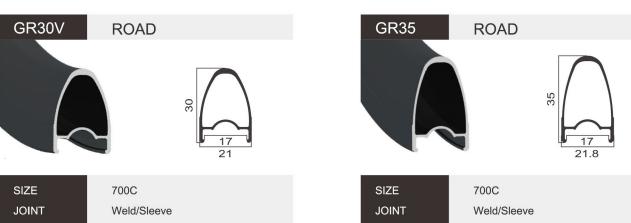

**GR30** 

SIZE

**JOINT** 

**FINISH** 

**MATERIAL** 

WEIGHT

SIZE 700C

JOINT Pin

SIZE 700C **JOINT** Weld/Sleeve **FINISH** Post-Anodizing G609 **MATERIAL** WEIGHT 480g

VG14

**ROAD** 

SIZE 700C SIZE **JOINT** Weld/Sleeve **JOINT FINISH** Post-Anodizing **FINISH** MATERIAL 6061 MATERIAL **WEIGHT** 450g **WEIGHT** 