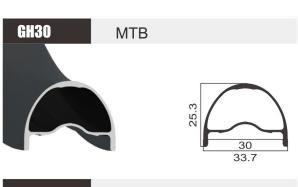

SIZE 27.5" **JOINT** Weld/Sleeve **FINISH** Post-Anodizing **MATERIAL** 6061 **WEIGHT** 550g

GE23

**SP23** 

**MTB** 

SIZE 29" **JOINT** Pin **FINISH** Pre-Anodizing MATERIAL 6061 WEIGHT 595g

**MTB** 

| SIZE     | 29"            |
|----------|----------------|
| JOINT    | Sleeve         |
| FINISH   | Post-Anodizing |
| MATERIAL | 6061           |
| WEIGHT   | 510g           |
|          |                |