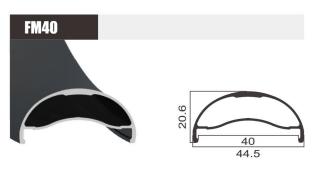

|----------|-----------------|
| JOINT    | Weld/Sleeve     |
| FINISH   | Post -Anodizing |
| MATERIAL | G609            |
| WEIGHT   | 525g            |
|          |                 |





SIZE 26"

JOINT Pin

FINISH Pre-Anodizing

MATERIAL 6061

WEIGHT 630g



**MTB** 

**MTB** 

**GE27** 

**GD28** 











| SIZE     | 27.5"          |
|----------|----------------|
| JOINT    | Weld           |
| FINISH   | Post-Anodizing |
| MATERIAL | 6061           |
| WEIGHT   | 585g           |
|          |                |





SIZE 27.5"

JOINT Weld

FINISH Post-Anodizing

MATERIAL G609

WEIGHT 550g



**GD35** 

**GP35** 

WEIGHT



SIZE 27.5"

JOINT Pin

FINISH Pre-Anodizing

MATERIAL 6061

WEIGHT 670g



730g



SIZE 27.5"

JOINT Sleeve

FINISH Post-Anodizing

MATERIAL 6061

WEIGHT 590g



| SIZE     | 27.5"          |
|----------|----------------|
| JOINT    | weld/Sleeve    |
| FINISH   | Post-Anodizing |
| MATERIAL | 6061           |
| WEIGHT   | 630g           |
|          |                |





SIZE 27.5"

JOINT Sleeve

FINISH Post-Anodizing

MATERIAL 6061

WEIGHT 700g



SIZE 26"

JOINT weld

FINISH Post-Anodizing

MATERIAL 6061

WEIGHT 800g

FH85A FAT BIKE



SIZE 26"

JOINT weld

FINISH Post-Anodizing

MATERIAL 6061

WEIGHT 1250g

FH95 FAT BIKE



SIZE 26"

JOINT weld

FINISH Post-Anodizing

MATERIAL 6061

WEIGHT 1290g

Tel: 86-512-57639000 Fax: 86-512-57639001

E-mail: company@giant-alloy.com

Add:No.118 south of PengXi Road, Kunshan City, Jiangsu Province



## **BicycleRim**

格物致知 止于至善科技创新 追求超越