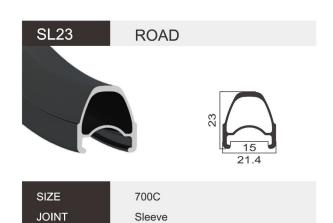

| 20.0 |
|----------|---------------|----------|----------------|------|
|          |               |          |                |      |
| SIZE     | 700C          | SIZE     | 700C           |      |
| JOINT    | Pin           | JOINT    | Sleeve         |      |
| FINISH   | Pre-Anodizing | FINISH   | Post-Anodizing |      |
| MATERIAL | 6061          | MATERIAL | 6061           |      |
| WEIGHT   | 635g          | WEIGHT   | 460g           |      |
|          |               |          |                |      |





SIZE 700C

JOINT Sleeve

FINISH Post-Anodizing

MATERIAL 6061

WEIGHT 505g



SIZE 700C

JOINT Weld/Sleeve

FINISH Post-Anodizing

MATERIAL 6061

WEIGHT 535g



**ROAD** 

700C

Sleeve

6061

Post-Anodizing

30

S490

SIZE

**JOINT** 

**FINISH** 

MATERIAL



Post-Anodizing

6061

480g

**FINISH** 

MATERIAL

WEIGHT







SIZE 700C **JOINT** Weld/Sleeve **FINISH** Post-Anodizing **MATERIAL** 6061 WEIGHT 545g



GR06

**ROAD** 



SIZE 700C SIZE 700C **JOINT** Pin **JOINT** Sleeve **FINISH FINISH** Pre-Anodizing MATERIAL MATERIAL 6061 6061 WEIGHT **WEIGHT** 650g 465g





**FINISH** Post-Anodizing **FINISH** Post-Anodizing **MATERIAL** 6061 MATERIAL 6061 WEIGHT 520g WEIGHT 565g





SIZE 700C

JOINT Weld/Sleeve

FINISH Post-Anodizing

MATERIAL 6061

WEIGHT 575g



SIZE 700C

JOINT Weld

FINISH Post-Anodizing

MATERIAL 6061

WEIGHT 640g



SIZE 700C

JOINT Weld/Sleeve

FINISH Post-Anodizing

MATERIAL 6061

WEIGHT 470g



SIZE 700C

JOINT Sleeve

FINISH Post-Anodizing

MATERIAL 6061

WEIGHT 465g



SIZE 700C

JOINT Weld/Sleeve

FINISH Post-Anod