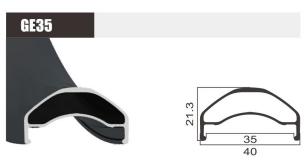

ost-Anodizing MATERIAL 6061 WEIGHT 520g/490g



| SIZE     | 27.5"           |
|----------|-----------------|
| JOINT    | Weld/Sleeve     |
| FINISH   | Post -Anodizing |
| MATERIAL | G609            |
| WEIGHT   | 525g            |
|          |                 |





SIZE 26"

JOINT Pin

FINISH Pre-Anodizing

MATERIAL 6061

WEIGHT 630g



**MTB** 

**MTB** 

**GE27** 

**GD28** 











| SIZE     | 27.5"          |
|----------|----------------|
| JOINT    | Weld           |
| FINISH   | Post-Anodizing |
| MATERIAL | 6061           |
| WEIGHT   | 585g           |
|          |                |





SIZE 27.5"

JOINT Weld

FINISH Post-Anodizing

MATERIAL G609

WEIGHT 550g



**GD35** 

**GP35** 

WEIGHT



SIZE 27.5"

JOINT Pin

FINISH Pre-Anodizing

MATERIAL 6061

WEIGHT 670g



730g



SIZE 27.5"

JOINT Sleeve

FINISH Post-Anodizing

MATERIAL 6061

WEIGHT 590g



| SIZE     | 27.5"          |
|----------|----------------|
| JOINT    | weld/Sleeve    |
| FINISH   | Post-Anodizing |
| MATERIAL | 6061           |
| WEIGHT   | 630g           |
|          |                |





SIZE 27.5"

JOINT Sleeve

FINISH Post-Anodizing

MATERIAL 6061

WEIGHT 700g



SIZE 26"

JOINT weld

FINISH Post-Anodizing

MATERIAL 6061

WEIGHT 800g

FH85A FAT BIKE



SIZE 26"

JOINT weld

FINISH Post-Anodizing

MATERIAL 6061

WEIGHT 1250g

FH95 FAT BIKE



SIZE 26"

JOINT weld

FINISH Post-Anodizing

MATERIAL 6061

WEIGHT 1290g

Tel: 86-512-57639000 Fax: 86-512-57639001

E-mail: company@giant-alloy.com

Add:No.118 south of PengXi Road, Kunshan City, Jiangsu Province



## **BicycleRim**

格物致知 止于