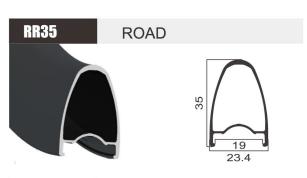

00C **JOINT** Sleeve FINISH Pre-Anodizing MATERIAL 6061 WEIGHT 495g



**GT19** 

**ROAD** 



SIZE 26" SIZE 26" JOINT Pin **JOINT** Sleeve **FINISH** Pre-Anodizing **FINISH** Pre-Anodizing MATERIAL 6061 MATERIAL 6061 **WEIGHT** 545g WEIGHT 490g





| SIZE     | 26"/650B/700C  | SIZE     | 26"           |
|----------|----------------|----------|---------------|
| JOINT    | Weld/Sleeve    | JOINT    | Pin           |
| FINISH   | Post-Anodizing | FINISH   | Pre-Anodizing |
| MATERIAL | 6061           | MATERIAL | 6061          |
| WEIGHT   | 415g/440g/465g | WEIGHT   | 520g          |
|          |                |          |               |





SIZE 26"

JOINT Pin

FINISH Pre-Anodizing

MATERIAL 6061

WEIGHT 545g



SIZE 700C

JOINT Pin

FINISH Pre-Anodizing

MATERIAL 6061

WEIGHT 550g



SIZE 700C

JOINT Sleeve

FINISH Post-Anodizing

MATERIAL 6061

WEIGHT 575g



SIZE 700C

JOINT Pin

FINISH Pre-Anodizing

MATERIAL 6061

WEIGHT 600g



SIZE 700C

JOINT Sleeve

FINISH Post-Anodizing

MATERIAL 6061

WEIGHT 505g



SIZE 700C

JOINT Weld

FINISH Post-Anodizing

MATERIAL 6061

WEIGHT 485g





SIZE 700C

JOINT Weld

FINISH Post-Anodizing

MATERIAL 6061

WEIGHT 590g



SIZE 700C

JOINT Weld

FINISH Post-Anodizing

MATERIAL 6061

WEIGHT 540g



SIZE 700C

JOINT Weld

FINISH Post-Anodizing

MATERIAL 6061

WEIGHT 540g



SIZE 700C

JOINT Weld

FINISH Post -Anodizing

MATERIAL 6061

WEIGHT 575g





SIZE 29" **JOINT** Sleeve **FINISH** Pre-Anodizing **MATERIAL** 6061 WEIGHT 490g



GF02

SIZE

**JOINT** 

**FINISH** 

SIZE 26" **JOINT** Sleeve **FINISH** Post-Anodizing MATERIAL 6