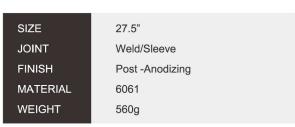

SIZE 27.5" **JOINT** Weld/Sleeve **FINISH** Post-Anodizing **MATERIAL** 6061 **WEIGHT** 550g

GE23

**SP23** 

**MTB** 

SIZE 29" **JOINT** Pin **FINISH** Pre-Anodizing MATERIAL 6061 WEIGHT 595g

**MTB** 

| SIZE     | 29"            |
|----------|----------------|
| JOINT    | Sleeve         |
| FINISH   | Post-Anodizing |
| MATERIAL | 6061           |
| WEIGHT   | 510g           |
|          |                |