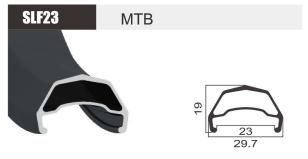

SIZE 27.5" **JOINT** Weld/Sleeve **FINISH** Post-Anodizing **MATERIAL** 6061 **WEIGHT** 550g

GE23

**SP23** 

**MTB** 

SIZE 29" **JOINT** Pin **FINISH** Pre-Anodizing MATERIAL 6061 WEIGHT 595g

**MTB** 

| SIZE     | 29"            |
|----------|----------------|
| JOINT    | Sleeve         |
| FINISH   | Post-Anodizing |
| MATERIAL | 6061           |
| WEIGHT   | 510g           |
|          |                |