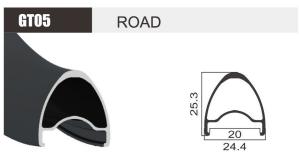

24.8

24.5

SIZE 700C **JOINT** Sleeve FINISH Pre-Anodizing MATERIAL 6061 WEIGHT 495g

**GT19** 

**ROAD** 

SIZE 26" SIZE 26" JOINT Pin **JOINT** Sleeve **FINISH** Pre-Anodizing **FINISH** Pre-Anodizing MATERIAL 6061 MATERIAL 6061 **WEIGHT** 545g WEIGHT 490g