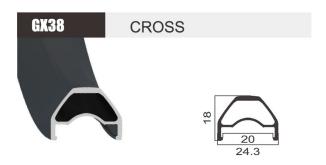

6061

450g

**CROSS** 

**CROSS** 

24.6 SIZE 29" JOINT Weld **FINISH** Post-Anodizing MATERIAL 6061 WEIGHT 425g

| SIZE     | 29"           |
|----------|---------------|
| JOINT    | Sleeve        |
| FINISH   | Pre-Anodizing |
| MATERIAL | 6061          |
| WEIGHT   | 505g          |
|          |               |