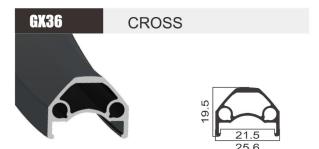

**CROSS** 

29"/27.5"/26"

Weld/Sleeve

6061

Post-Anodizing

SIZE 29" **JOINT** Weld/Sleeve **FINISH** Post-Anodizing MATERIAL 6061 WEIGHT 515g

| OIZL     | 20            |
|----------|---------------|
| JOINT    | Pin           |
| FINISH   | Pre-Anodizing |
| MATERIAL | 6061          |
| WEIGHT   | 515g          |
|          |               |

26.5

SIZE 26" **JOINT** Pin **FINISH** Pre-Anodizing **MATERIAL** 6061

SIZE 29" **JOINT** Pin **FINISH** Pre-Anodizing MATERIAL 6061 WEIGHT 520g WEIGHT 550g

**GX30** 

VG09B

MATERIAL

**WEIGHT** 

SIZE 29" **JOINT** Sleeve Post-Anodizing **FINISH** MATERIAL 6061 WEIGHT 465g

6061

450g

**CROSS** 

**CROSS** 

24.6 SIZE 29" JOINT Weld **FINISH** Post-Anodizing MATERIAL 6061 WEIGHT 425g

| SIZE     | 29"           |
|----------|---------------|
| JOINT    | Sleeve        |
| FINISH   | Pre-Anodizing |
| MATERIAL | 6061          |
| WEIGHT   | 505g          |
|          |               |