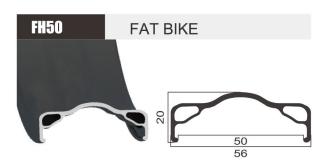

MATERIAL 6061

WEIGHT 800g

FH85A FAT BIKE

SIZE 26"

JOINT weld

FINISH Post-Anodizing

MATERIAL 6061

WEIGHT 1250g