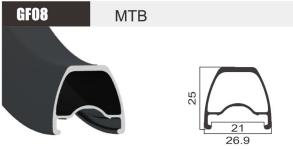

SIZE 27.5" **JOINT** Weld/Sleeve **FINISH** Post-Anodizing **MATERIAL** 6061 **WEIGHT** 550g

GE23

**SP23** 

**MTB** 

SIZE 29" **JOINT** Pin **FINISH** Pre-Anodizing MATERIAL 6061 WEIGHT 595g

**MTB** 

| SIZE     | 29"            |
|----------|----------------|
| JOINT    | Sleeve         |
| FINISH   | Post-Anodizing |
| MATERIAL | 6061           |
| WEIGHT   | 510g           |
|          |                |