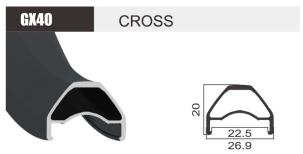

**CROSS** 

29"/27.5"/26"

Weld/Sleeve

6061

Post-Anodizing

SIZE 29" **JOINT** Weld/Sleeve **FINISH** Post-Anodizing MATERIAL 6061 WEIGHT 515g

| OIZL     | 20            |
|----------|---------------|
| JOINT    | Pin           |
| FINISH   | Pre-Anodizing |
| MATERIAL | 6061          |
| WEIGHT   | 515g          |
|          |               |