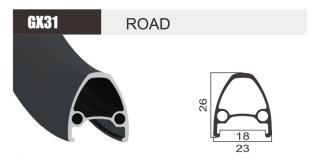

INISH Pre-Anodizing

MATERIAL 6061

WEIGHT 575g



| SIZE     | 700C           |
|----------|----------------|
| JOINT    | Sleeve         |
| FINISH   | Post-Anodizing |
| MATERIAL | 6061           |
| WEIGHT   | 380g           |
|          |                |





SIZE 700C **JOINT** Weld/Sleeve **FINISH** Post-Anodizing G609 **MATERIAL** WEIGHT 480g



VG14

**ROAD** 



SIZE 700C SIZE **JOINT** Weld/Sleeve **JOINT FINISH** Post-Anodizing **FINISH** MATERIAL 6061 MATERIAL **WEIGHT** 450g **WEIGHT** 





**JOINT JOINT** Weld Sleeve **FINISH** Pre-Anodizing **FINISH** Post-Anodizing MATERIAL 6061 MATERIAL G609 WEIGHT 495g WEIGHT 640g





SIZE 26"

JOINT Pin

FINISH Pre-Anodizing

MATERIAL 6061

WEIGHT 520g



**ROAD** 

CR22

**CR23** 





**ROAD** 



6061

550g

MATERIAL

WEIGHT







SIZE 700C

JOINT Pin

FINISH Pre-Anodizing

MATERIAL 6061

WEIGHT 585g



**ROAD** 

**GX32** 

CR06B

**WEIGHT** 



SIZE 700C

JOINT Weld/Sleeve

FINISH Post-Anodizing

MATERIAL 6061

WEIGHT 520g



505g

**ROAD** 



SIZE 26"

JOINT Pin

FINISH Pre-Anodizing

MATERIAL 6061

WEIGHT 530g



| SIZE     | 700C          |
|----------|---------------|
| JOINT    | Sleeve        |
| FINISH   | Pre-Anodizing |
| MATERIAL | 6061          |
| WEIGHT   | 540g          |
|          |               |

25.4





SIZE 20" **JOINT** Pin **FINISH** Pre-Anodizing **MATERIAL** 6061 WEIGHT 400g



**CR64** 

**ROAD** 



SIZE 26" SIZE 26" **JOINT** Pin **JOINT** Sleeve **FINISH** Pre-Anodizing **FINISH** Pre-Anodizing MATERIAL 6061 MATERIAL 6061 **WEIGHT** 570g **WEIGHT** 545g



| SIZE     | 700C