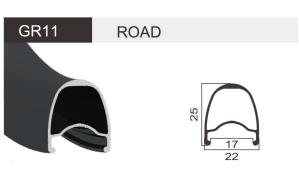

TERIAL 6061

WEIGHT 535g



**ROAD** 

700C

Sleeve

6061

Post-Anodizing

30

S490

SIZE

**JOINT** 

**FINISH** 

MATERIAL



Post-Anodizing

6061

480g

**FINISH** 

MATERIAL

WEIGHT







SIZE 700C **JOINT** Weld/Sleeve **FINISH** Post-Anodizing **MATERIAL** 6061 WEIGHT 545g



GR06

**ROAD** 



SIZE 700C SIZE 700C **JOINT** Pin **JOINT** Sleeve **FINISH FINISH** Pre-Anodizing MATERIAL MATERIAL 6061 6061 WEIGHT **WEIGHT** 650g 465g





**FINISH** Post-Anodizing **FINISH** Post-Anodizing **MATERIAL** 6061 MATERIAL 6061 WEIGHT 520g WEIGHT 565g





SIZE 700C

JOINT Weld/Sleeve

FINISH Post-Anodizing

MATERIAL 6061

WEIGHT 575g



SIZE 700C

JOINT Weld

FINISH Post-Anodizing

MATERIAL 6061

WEIGHT 640g



SIZE 700C

JOINT Weld/Sleeve

FINISH Post-Anodizing

MATERIAL 6061

WEIGHT 470g



SIZE 700C

JOINT Sleeve

FINISH Post-Anodizing

MATERIAL 6061

WEIGHT 465g



SIZE 700C

JOINT Weld/Sleeve

FINISH Post-Anodizing

MATERIAL 6061

WEIGHT 505g



SIZE 700C

JOINT Pin

FINISH Pre-Anodizing

MATERIAL 6061

WEIGHT 528g





 SIZE
 26" / 650B / 700C

 JOINT
 Weld/Sleeve

 FINISH
 Post-Anodizing

 MATERIAL
 6061

 WEIGHT
 400g/415g/430g

23.2



SIZE 700C

JOINT Pin

FINISH Pre-Anodizing

MATERIAL 6061

WEIGHT 590g



**ROAD** 

700C

6061

495g

Weld/Sleeve

Post-Anodizing

**GR30** 

SIZE

**JOINT** 

**FINISH** 

**MATERIAL** 

WEIGHT



SIZE 700C

JOINT Pin

FINISH Pre-Anodizing

MATERIAL 6061

WEIGHT 575g



| SIZE     | 700C           |
|----------|----------------|
| JOINT    | Sleeve         |
| FINISH   | Post-Anodizing |
| MATERIAL | 6061           |
| WEIGHT   | 380