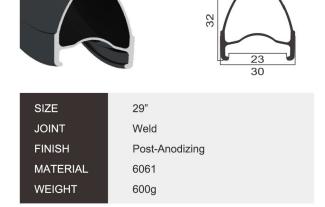

MATERIAL 6061

WEIGHT 575g

SIZE 29" **JOINT** Sleeve **FINISH** Pre-Anodizing **MATERIAL** 6061 WEIGHT 490g

GF02

SIZE

**JOINT** 

**FINISH** 

SIZE 26" **JOINT** Sleeve **FINISH** Post-Anodizing MATERIAL 6061 **WEIGHT** 445g