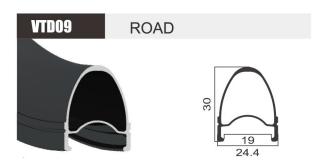

re-Anodizing **FINISH** Pre-Anodizing MATERIAL 6061 MATERIAL 6061 **WEIGHT** 545g WEIGHT 490g





| SIZE     | 26"/650B/700C  | SIZE     | 26"           |
|----------|----------------|----------|---------------|
| JOINT    | Weld/Sleeve    | JOINT    | Pin           |
| FINISH   | Post-Anodizing | FINISH   | Pre-Anodizing |
| MATERIAL | 6061           | MATERIAL | 6061          |
| WEIGHT   | 415g/440g/465g | WEIGHT   | 520g          |
|          |                |          |               |





SIZE 26"

JOINT Pin

FINISH Pre-Anodizing

MATERIAL 6061

WEIGHT 545g



SIZE 700C

JOINT Pin

FINISH Pre-Anodizing

MATERIAL 6061

WEIGHT 550g



SIZE 700C

JOINT Sleeve

FINISH Post-Anodizing

MATERIAL 6061

WEIGHT 575g



SIZE 700C

JOINT Pin

FINISH Pre-Anodizing

MATERIAL 6061

WEIGHT 600g



SIZE 700C

JOINT Sleeve

FINISH Post-Anodizing

MATERIAL 6061

WEIGHT 505g



SIZE 700C

JOINT Weld

FINISH Post-Anodizing

MATERIAL 6061

WEIGHT 485g





SIZE 700C

JOINT Weld

FINISH Post-Anodizing

MATERIAL 6061

WEIGHT 590g



SIZE 700C

JOINT Weld

FINISH Post-Anodizing

MATERIAL 6061

WEIGHT 540g



SIZE 700C

JOINT Weld

FINISH Post-Anodizing

MATERIAL 6061

WEIGHT 540g



SIZE 700C

JOINT Weld

FINISH Post -Anodizing

MATERIAL 6061

WEIGHT 575g





SIZE 29" **JOINT** Sleeve **FINISH** Pre-Anodizing **MATERIAL** 6061 WEIGHT 490g



GF02

SIZE

**JOINT** 

**FINISH** 

SIZE 26" **JOINT** Sleeve **FINISH** Post-Anodizing MATERIAL 6061 **WEIGHT** 445g



**CROSS** 

29"/27.5"/26"

Weld/Sleeve

6061

Post-Anodizing



SIZE 29" **JOINT** Weld/Sleeve **FINISH** Post-Anodizing MATERIAL