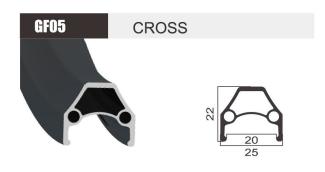

**CROSS** 

29"/27.5"/26"

Weld/Sleeve

6061

Post-Anodizing

SIZE 29" **JOINT** Weld/Sleeve **FINISH** Post-Anodizing MATERIAL 6061 WEIGHT 515g

| OIZL     | 20            |
|----------|---------------|
| JOINT    | Pin           |
| FINISH   | Pre-Anodizing |
| MATERIAL | 6061          |
| WEIGHT   | 515g          |
|          |               |