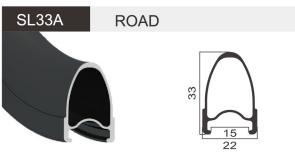

--------------|------|
|          |               |          |                |      |
| SIZE     | 700C          | SIZE     | 700C           |      |
| JOINT    | Pin           | JOINT    | Sleeve         |      |
| FINISH   | Pre-Anodizing | FINISH   | Post-Anodizing |      |
| MATERIAL | 6061          | MATERIAL | 6061           |      |
| WEIGHT   | 635g          | WEIGHT   | 460g           |      |
|          |               |          |                |      |





SIZE 700C

JOINT Sleeve

FINISH Post-Anodizing

MATERIAL 6061

WEIGHT 505g



SIZE 700C

JOINT Weld/Sleeve

FINISH Post-Anodizing

MATERIAL 6061

WEIGHT 535g



**ROAD** 

700C

Sleeve

6061

Post-Anodizing

30

S490

SIZE

**JOINT** 

**FINISH** 

MATERIAL



Post-Anodizing

6061

480g

**FINISH** 

MATERIAL

WEIGHT







SIZE 700C **JOINT** Weld/Sleeve **FINISH** Post-Anodizing **MATERIAL** 6061 WEIGHT 545g



GR06

**ROAD** 



SIZE 700C SIZE 700C **JOINT** Pin **JOINT** Sleeve **FINISH FINISH** Pre-Anodizing MATERIAL MATERIAL 6061 6061 WEIGHT **WEIGHT** 650g 465g





**FINISH** Post-Anodizing **FINISH** Post-Anodizing **MATERIAL** 6061 MATERIAL 6061 WEIGHT 520g WEIGHT 565g





SIZE 700C

JOINT Weld/Sleeve

FINISH Post-Anodizing

MATERIAL 6061

WEIGHT 575g



SIZE 700C

JOINT Weld

FINISH Post-Anodizing

MATERIAL 6061

WEIGHT 640g



SIZE 700C

JOINT Weld/Sleeve

FINISH Post-Anodizing

MATERIAL 6061

WEIGHT 470g



SIZE 700C

JOINT Sleeve

FINISH Post-Anodizing

MATERIAL 6061

WEIGHT 465g



SIZE 700C

JOINT Weld/Sleeve

FINISH Post-Anodizing

MATERIAL 6061

WEIGHT 505g



SIZE 700C

JOINT Pin

FINISH