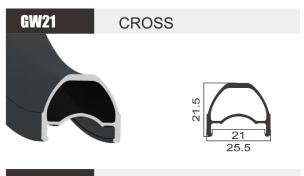

**CROSS** 

29"/27.5"/26"

Weld/Sleeve

6061

Post-Anodizing

SIZE 29" **JOINT** Weld/Sleeve **FINISH** Post-Anodizing MATERIAL 6061 WEIGHT 515g

| OIZL     | 20            |
|----------|---------------|
| JOINT    | Pin           |
| FINISH   | Pre-Anodizing |
| MATERIAL | 6061          |
| WEIGHT   | 515g          |
|          |               |