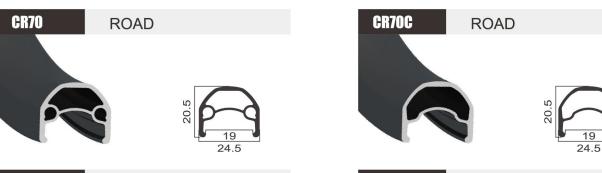

L G609 WEIGHT 495g WEIGHT 640g





SIZE 26"

JOINT Pin

FINISH Pre-Anodizing

MATERIAL 6061

WEIGHT 520g



**ROAD** 

CR22

**CR23** 





**ROAD** 



6061

550g

MATERIAL

WEIGHT







SIZE 700C

JOINT Pin

FINISH Pre-Anodizing

MATERIAL 6061

WEIGHT 585g



**ROAD** 

**GX32** 

CR06B

**WEIGHT** 



SIZE 700C

JOINT Weld/Sleeve

FINISH Post-Anodizing

MATERIAL 6061

WEIGHT 520g



505g

**ROAD** 



SIZE 26"

JOINT Pin

FINISH Pre-Anodizing

MATERIAL 6061

WEIGHT 530g



| SIZE     | 700C          |
|----------|---------------|
| JOINT    | Sleeve        |
| FINISH   | Pre-Anodizing |
| MATERIAL | 6061          |
| WEIGHT   | 540g          |
|          |               |

25.4





SIZE 20" **JOINT** Pin **FINISH** Pre-Anodizing **MATERIAL** 6061 WEIGHT 400g



**CR64** 

**ROAD** 



SIZE 26" SIZE 26" **JOINT** Pin **JOINT** Sleeve **FINISH** Pre-Anodizing **FINISH** Pre-Anodizing MATERIAL 6061 MATERIAL 6061 **WEIGHT** 570g **WEIGHT** 545g



| SIZE     | 700C           | SIZE     | 700C          |
|----------|----------------|----------|---------------|
| JOINT    | Weld/Sleeve    | JOINT    | Pin           |
| FINISH   | Post-Anodizing | FINISH   | Pre-Anodizing |
| MATERIAL | 6061           | MATERIAL | 6061          |
| WEIGHT   | 530g           | WEIGHT   | 535g          |
|          |                |          |               |

24.8

24.5





SIZE 700C **JOINT** Sleeve FINISH Pre-Anodizing MATERIAL 6061 WEIGHT 495g



**GT19** 

**ROAD** 



SIZE 26" SIZE 26" JOINT Pin **JOINT** Sleeve **FINISH** Pre-Anodizing **FINISH** Pre-Anodizing MATERIAL 6061 MATERIAL 6