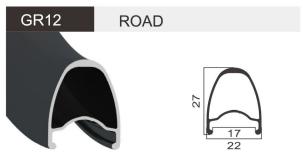

S490

SIZE

**JOINT** 

**FINISH** 

MATERIAL



Post-Anodizing

6061

480g

**FINISH** 

MATERIAL

WEIGHT







SIZE 700C **JOINT** Weld/Sleeve **FINISH** Post-Anodizing **MATERIAL** 6061 WEIGHT 545g



GR06

**ROAD** 



SIZE 700C SIZE 700C **JOINT** Pin **JOINT** Sleeve **FINISH FINISH** Pre-Anodizing MATERIAL MATERIAL 6061 6061 WEIGHT **WEIGHT** 650g 465g





**FINISH** Post-Anodizing **FINISH** Post-Anodizing **MATERIAL** 6061 MATERIAL 6061 WEIGHT 520g WEIGHT 565g





SIZE 700C

JOINT Weld/Sleeve

FINISH Post-Anodizing

MATERIAL 6061

WEIGHT 575g



SIZE 700C

JOINT Weld

FINISH Post-Anodizing

MATERIAL 6061

WEIGHT 640g



SIZE 700C

JOINT Weld/Sleeve

FINISH Post-Anodizing

MATERIAL 6061

WEIGHT 470g



SIZE 700C

JOINT Sleeve

FINISH Post-Anodizing

MATERIAL 6061

WEIGHT 465g



SIZE 700C

JOINT Weld/Sleeve

FINISH Post-Anodizing

MATERIAL 6061

WEIGHT 505g



SIZE 700C

JOINT Pin

FINISH Pre-Anodizing

MATERIAL 6061

WEIGHT 528g





 SIZE
 26" / 650B / 700C

 JOINT
 Weld/Sleeve

 FINISH
 Post-Anodizing

 MATERIAL
 6061

 WEIGHT
 400g/415g/430g

23.2



SIZE 700C

JOINT Pin

FINISH Pre-Anodizing

MATERIAL 6061

WEIGHT 590g



**ROAD** 

700C

6061

495g

Weld/Sleeve

Post-Anodizing

**GR30** 

SIZE

**JOINT** 

**FINISH** 

**MATERIAL** 

WEIGHT



SIZE 700C

JOINT Pin

FINISH Pre-Anodizing

MATERIAL 6061

WEIGHT 575g



| SIZE     | 700C           |
|----------|----------------|
| JOINT    | Sleeve         |
| FINISH   | Post-Anodizing |
| MATERIAL | 6061           |
| WEIGHT   | 380g           |
|          |                |





SIZE 700C **JOINT** Weld/Slee