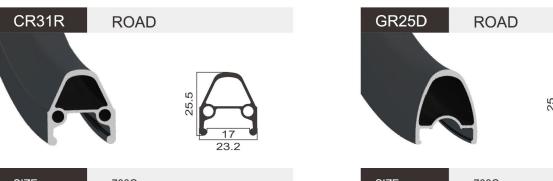

| SIZE     | 700C           |      |
| JOINT    | Pin           | JOINT    | Sleeve         |      |
| FINISH   | Pre-Anodizing | FINISH   | Post-Anodizing |      |
| MATERIAL | 6061          | MATERIAL | 6061           |      |
| WEIGHT   | 635g          | WEIGHT   | 460g           |      |
|          |               |          |                |      |





SIZE 700C

JOINT Sleeve

FINISH Post-Anodizing

MATERIAL 6061

WEIGHT 505g



SIZE 700C

JOINT Weld/Sleeve

FINISH Post-Anodizing

MATERIAL 6061

WEIGHT 535g



**ROAD** 

700C

Sleeve

6061

Post-Anodizing

30

S490

SIZE

**JOINT** 

**FINISH** 

MATERIAL



Post-Anodizing

6061

480g

**FINISH** 

MATERIAL

WEIGHT







SIZE 700C **JOINT** Weld/Sleeve **FINISH** Post-Anodizing **MATERIAL** 6061 WEIGHT 545g



GR06

**ROAD** 



SIZE 700C SIZE 700C **JOINT** Pin **JOINT** Sleeve **FINISH FINISH** Pre-Anodizing MATERIAL MATERIAL 6061 6061 WEIGHT **WEIGHT** 650g 465g





**FINISH** Post-Anodizing **FINISH** Post-Anodizing **MATERIAL** 6061 MATERIAL 6061 WEIGHT 520g WEIGHT 565g





SIZE 700C

JOINT Weld/Sleeve

FINISH Post-Anodizing

MATERIAL 6061

WEIGHT 575g



SIZE 700C

JOINT Weld

FINISH Post-Anodizing

MATERIAL 6061

WEIGHT 640g



SIZE 700C

JOINT Weld/Sleeve

FINISH Post-Anodizing

MATERIAL 6061

WEIGHT 470g



SIZE 700C

JOINT Sleeve

FINISH Post-Anodizing

MATERIAL 6061

WEIGHT 465g



SIZE 700C

JOINT Weld/Sleeve

FINISH Post-Anodizing

MATERIAL 6061

WEIGHT 505g



SIZE 700C

JOINT Pin

FINISH Pre-Anodizing

MATERIAL 6061

WEIGHT 528g





 SIZE
 26" / 650B / 700C

 JOINT
 Weld/Sleeve

 FINISH
 Post-A