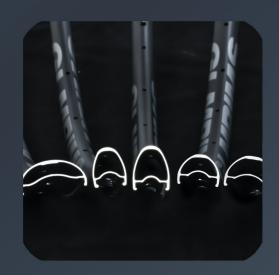

6061

WEIGHT 670g



730g



SIZE 27.5"

JOINT Sleeve

FINISH Post-Anodizing

MATERIAL 6061

WEIGHT 590g



| SIZE     | 27.5"          |
|----------|----------------|
| JOINT    | weld/Sleeve    |
| FINISH   | Post-Anodizing |
| MATERIAL | 6061           |
| WEIGHT   | 630g           |
|          |                |





SIZE 27.5"

JOINT Sleeve

FINISH Post-Anodizing

MATERIAL 6061

WEIGHT 700g



SIZE 26"

JOINT weld

FINISH Post-Anodizing

MATERIAL 6061

WEIGHT 800g

FH85A FAT BIKE



SIZE 26"

JOINT weld

FINISH Post-Anodizing

MATERIAL 6061

WEIGHT 1250g

FH95 FAT BIKE



SIZE 26"

JOINT weld

FINISH Post-Anodizing

MATERIAL 6061

WEIGHT 1290g

Tel: 86-512-57639000 Fax: 86-512-57639001

E-mail: company@giant-alloy.com

Add:No.118 south of PengXi Road, Kunshan City, Jiangsu Province



## **BicycleRim**

格物致知 止于至善科技创新 追求超越