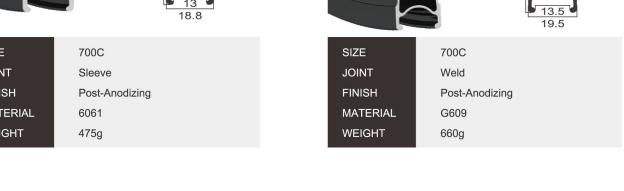

# World Brand Focuses on Quality —— 100% Handmade——

SIZE 700C **JOINT** Sleeve **FINISH** Post-Anodizing 6061 **MATERIAL** WEIGHT 475g

SNL42

**ROAD** 

42

|          | 20.3          |          |                | 20.0 |
|----------|---------------|----------|----------------|------|
|          |               |          |                |      |
| SIZE     | 700C          | SIZE     | 700C           |      |
| JOINT    | Pin           | JOINT    | Sleeve         |      |
| FINISH   | Pre-Anodizing | FINISH   | Post-Anodizing |      |
| MATERIAL | 6061          | MATERIAL | 6061           |      |
| WEIGHT   | 635g          | WEIGHT   | 460g           |      |
|          |               |          |                |      |

SIZE 700C **JOINT** Weld/Sleeve **FINISH** Post-Anodizing G609 **MATERIAL** WEIGHT 480g

VG14

**ROAD** 

SIZE 700C SIZE **JOINT** Weld/Sleeve **JOINT FINISH** Post-Anodizing **FINISH** MATERIAL 6061 MATERIAL **WEIGHT** 450g **WEIGHT** 