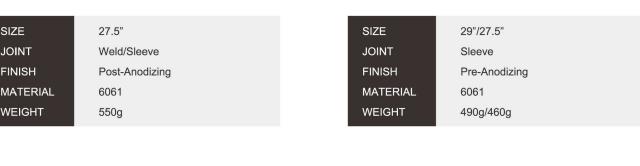

SIZE 27.5" **JOINT** Weld/Sleeve **FINISH** Post-Anodizing **MATERIAL** 6061 **WEIGHT** 550g

GE23

**SP23** 

**MTB** 

SIZE 29" **JOINT** Pin **FINISH** Pre-Anodizing MATERIAL 6061 WEIGHT 595g

**MTB** 

| SIZE     | 29"            |
|----------|----------------|
| JOINT    | Sleeve         |
| FINISH   | Post-Anodizing |
| MATERIAL | 6061           |
| WEIGHT   | 510g           |
|          |                |