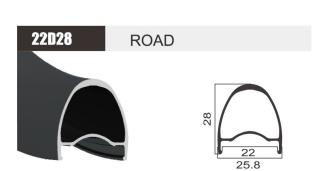

leeve    | JOINT    | Pin           |
| FINISH   | Post-Anodizing | FINISH   | Pre-Anodizing |
| MATERIAL | 6061           | MATERIAL | 6061          |
| WEIGHT   | 415g/440g/465g | WEIGHT   | 520g          |
|          |                |          |               |





SIZE 26"

JOINT Pin

FINISH Pre-Anodizing

MATERIAL 6061

WEIGHT 545g



SIZE 700C

JOINT Pin

FINISH Pre-Anodizing

MATERIAL 6061

WEIGHT 550g



SIZE 700C

JOINT Sleeve

FINISH Post-Anodizing

MATERIAL 6061

WEIGHT 575g



SIZE 700C

JOINT Pin

FINISH Pre-Anodizing

MATERIAL 6061

WEIGHT 600g



SIZE 700C

JOINT Sleeve

FINISH Post-Anodizing

MATERIAL 6061

WEIGHT 505g



SIZE 700C

JOINT Weld

FINISH Post-Anodizing

MATERIAL 6061

WEIGHT 485g





SIZE 700C

JOINT Weld

FINISH Post-Anodizing

MATERIAL 6061

WEIGHT 590g



SIZE 700C

JOINT Weld

FINISH Post-Anodizing

MATERIAL 6061

WEIGHT 540g



SIZE 700C

JOINT Weld

FINISH Post-Anodizing

MATERIAL 6061

WEIGHT 540g



SIZE 700C

JOINT Weld

FINISH Post -Anodizing

MATERIAL 6061

WEIGHT 575g





SIZE 29" **JOINT** Sleeve **FINISH** Pre-Anodizing **MATERIAL** 6061 WEIGHT 490g



GF02

SIZE

**JOINT** 

**FINISH** 

SIZE 26" **JOINT** Sleeve **FINISH** Post-Anodizing MATERIAL 6061 **WEIGHT** 445g



**CROSS** 

29"/27.5"/26"

Weld/Sleeve

6061

Post-Anodizing



SIZE 29" **JOINT** Weld/Sleeve **FINISH** Post-Anodizing MATERIAL 6061 WEIGHT 515g



| OIZL     | 20            |
|----------|---------------|
| JOINT    | Pin           |
| FINISH   | Pre-Anodizing |
| MATERIAL | 6061          |
| WEIGHT   | 515g          |
|          |               |





26.