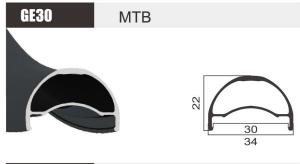

SIZE 27.5" **JOINT** Weld/Sleeve **FINISH** Post-Anodizing **MATERIAL** 6061 **WEIGHT** 550g

GE23

**SP23** 

**MTB** 

SIZE 29" **JOINT** Pin **FINISH** Pre-Anodizing MATERIAL 6061 WEIGHT 595g

**MTB** 

| SIZE     | 29"            |
|----------|----------------|
| JOINT    | Sleeve         |
| FINISH   | Post-Anodizing |
| MATERIAL | 6061           |
| WEIGHT   | 510g           |
|          |                |