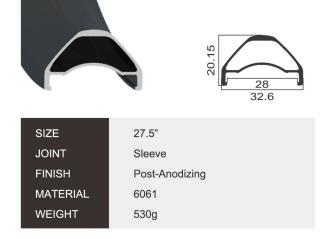

Pin           |
| FINISH   | Pre-Anodizing |
| MATERIAL | 6061          |
| WEIGHT   | 470g          |





SIZE 26" **JOINT** Pin **FINISH** Pre-Anodizing **MATERIAL** 6061 535g WEIGHT



**GW24** 

**MTB** 

21.5

27.3



SIZE 27.5" SIZE 26" **JOINT** Weld **JOINT** Weld **FINISH** Post-Anodizing **FINISH** MATERIAL MATERIAL 6061 G609 WEIGHT WEIGHT 430g 565g





SIZE 29"/27.5" **JOINT** Sleeve **FINISH** Post-Anodizing MATERIAL 6061 WEIGHT 520g/490g



| SIZE     | 27.5"           |
|----------|-----------------|
| JOINT    | Weld/Sleeve     |
| FINISH   | Post -Anodizing |
| MATERIAL | G609            |
| WEIGHT   | 525g            |
|          |                 |





SIZE 26"

JOINT Pin

FINISH Pre-Anodizing

MATERIAL 6061

WEIGHT 630g



**MTB** 

**MTB** 

**GE27** 

**GD28** 











| SIZE     | 27.5"          |
|----------|----------------|
| JOINT    | Weld           |
| FINISH   | Post-Anodizing |
| MATERIAL | 6061           |
| WEIGHT   | 585g           |
|          |                |





SIZE 27.5"

JOINT Weld

FINISH Post-Anodizing

MATERIAL G609

WEIGHT 550g



**GD35** 

**GP35** 

WEIGHT



SIZE 27.5"

JOINT Pin

FINISH Pre-Anodizing

MATERIAL 6061

WEIGHT 670g



730g



SIZE 27.5"

JOINT Sleeve

FINISH Post-Anodizing

MATERIAL 6061

WEIGHT 590g



| SIZE     | 27.5"          |
|----------|----------------|
| JOINT    | weld/Sleeve    |
| FINISH   | Post-Anodizing |
| MATERIAL | 6061           |
| WEIGHT   | 630g           |
|          |                |





SIZE 27.5"

JOINT Sleeve

FINISH Post-Anodizing

MATERIAL 6061

WEIGHT 700g



SIZE 26"

JO