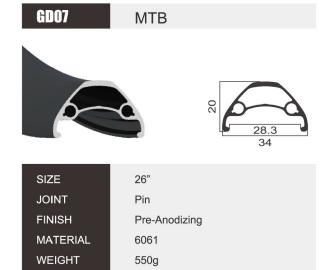

MATERIAL 6061

WEIGHT 505g

SIZE 700C

JOINT Pin

FINISH Pre-Anodizing

MATERIAL 6061

WEIGHT 528g

 SIZE
 26" / 650B / 700C