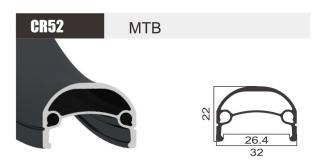

10g           |
|          |                |



| SIZE     | 20"           |
|----------|---------------|
| JOINT    | Pin           |
| FINISH   | Pre-Anodizing |
| MATERIAL | 6061          |
| WEIGHT   | 470g          |





SIZE 26" **JOINT** Pin **FINISH** Pre-Anodizing **MATERIAL** 6061 535g WEIGHT



**GW24** 

**MTB** 

21.5

27.3



SIZE 27.5" SIZE 26" **JOINT** Weld **JOINT** Weld **FINISH** Post-Anodizing **FINISH** MATERIAL MATERIAL 6061 G609 WEIGHT WEIGHT 430g 565g





SIZE 29"/27.5" **JOINT** Sleeve **FINISH** Post-Anodizing MATERIAL 6061 WEIGHT 520g/490g



| SIZE     | 27.5"           |
|----------|-----------------|
| JOINT    | Weld/Sleeve     |
| FINISH   | Post -Anodizing |
| MATERIAL | G609            |
| WEIGHT   | 525g            |
|          |                 |





SIZE 26"

JOINT Pin

FINISH Pre-Anodizing

MATERIAL 6061

WEIGHT 630g



**MTB** 

**MTB** 

**GE27** 

**GD28** 











| SIZE     | 27.5"          |
|----------|----------------|
| JOINT    | Weld           |
| FINISH   | Post-Anodizing |
| MATERIAL | 6061           |
| WEIGHT   | 585g           |
|          |                |





SIZE 27.5"

JOINT Weld

FINISH Post-Anodizing

MATERIAL G609

WEIGHT 550g



**GD35** 

**GP35** 

WEIGHT



SIZE 27.5"

JOINT Pin

FINISH Pre-Anodizing

MATERIAL 6061

WEIGHT 670g



730g



SIZE 27.5"

JOINT Sleeve

FINISH Post-Anodizing

MATERIAL 6061

WEIGHT 590g



| SIZE     | 27.5"          |
|----------|----------------|
| JOINT    | weld/Sleeve    |
| FINISH   | Post-Anodizing |
| MATERIAL | 6061           |
| WEIGHT   | 630g           |
|