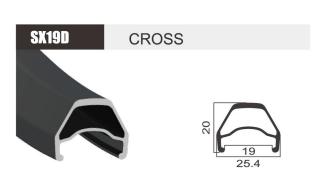

25.4

SIZE 20" **JOINT** Pin **FINISH** Pre-Anodizing **MATERIAL** 6061 WEIGHT 400g

**CR64** 

**ROAD** 

SIZE 26" SIZE 26" **JOINT** Pin **JOINT** Sleeve **FINISH** Pre-Anodizing **FINISH** Pre-Anodizing MATERIAL 6061 MATERIAL 6061 **WEIGHT** 570g **WEIGHT** 545g