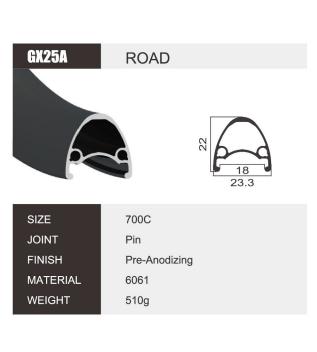

n

FINISH Pre-Anodizing

MATERIAL 6061

WEIGHT 575g



| SIZE     | 700C           |
|----------|----------------|
| JOINT    | Sleeve         |
| FINISH   | Post-Anodizing |
| MATERIAL | 6061           |
| WEIGHT   | 380g           |
|          |                |





SIZE 700C **JOINT** Weld/Sleeve **FINISH** Post-Anodizing G609 **MATERIAL** WEIGHT 480g



VG14

**ROAD** 



SIZE 700C SIZE **JOINT** Weld/Sleeve **JOINT FINISH** Post-Anodizing **FINISH** MATERIAL 6061 MATERIAL **WEIGHT** 450g **WEIGHT** 





**JOINT JOINT** Weld Sleeve **FINISH** Pre-Anodizing **FINISH** Post-Anodizing MATERIAL 6061 MATERIAL G609 WEIGHT 495g WEIGHT 640g





SIZE 26"

JOINT Pin

FINISH Pre-Anodizing

MATERIAL 6061

WEIGHT 520g



**ROAD** 

CR22

**CR23** 





**ROAD** 



6061

550g

MATERIAL

WEIGHT







SIZE 700C

JOINT Pin

FINISH Pre-Anodizing

MATERIAL 6061

WEIGHT 585g



**ROAD** 

**GX32** 

CR06B

**WEIGHT** 



SIZE 700C

JOINT Weld/Sleeve

FINISH Post-Anodizing

MATERIAL 6061

WEIGHT 520g



505g

**ROAD** 



SIZE 26"

JOINT Pin

FINISH Pre-Anodizing

MATERIAL 6061

WEIGHT 530g



| SIZE     | 700C          |
|----------|---------------|
| JOINT    | Sleeve        |
| FINISH   | Pre-Anodizing |
| MATERIAL | 6061          |
| WEIGHT   | 540g          |
|          |               |

25.4





SIZE 20" **JOINT** Pin **FINISH** Pre-Anodizing **MATERIAL** 6061 WEIGHT 400g



**CR64** 

**ROAD** 



SIZE 26" SIZE 26" **JOINT** Pin **JOINT** Sleeve **FINISH** Pre-Anodizing **FINISH** Pre-Anodizing MATERIAL 6061 MATERIAL 6061 **WEIGHT** 570g **WEIGHT** 545g



| SIZE     | 700C