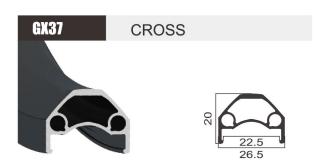

26.5

SIZE 26" **JOINT** Pin **FINISH** Pre-Anodizing **MATERIAL** 6061

SIZE 29" **JOINT** Pin **FINISH** Pre-Anodizing MATERIAL 6061 WEIGHT 520g WEIGHT 550g

**GX30** 

VG09B

MATERIAL

**WEIGHT** 

SIZE 29" **JOINT** Sleeve Post-Anodizing **FINISH** MATERIAL 6061 WEIGHT 465g