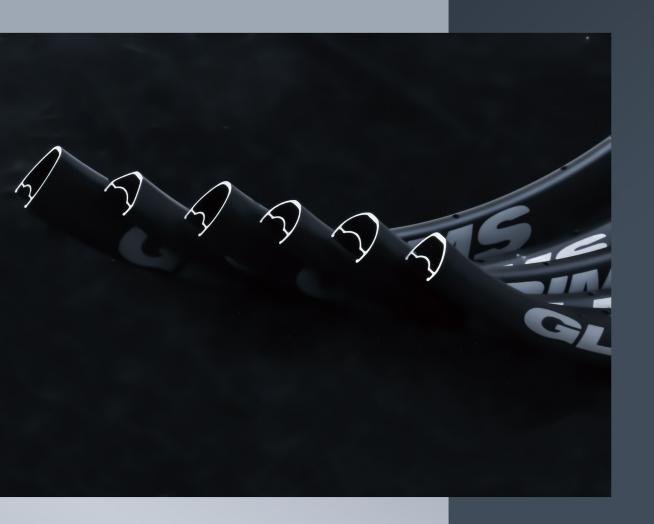

### **Bicycle Rim**

Faster, Stronger, Lighter

The same faith both for Rider and Rim manufacture

### Joint:

Pin

Sleeve-Lighter

Welding-Stronger

### **Surface treatment:**

**General Anodizing** 

Sand Blasted Anodizing

Micro-arc Oxidation

### **Material:**

6061

G609 - For High-intensity application