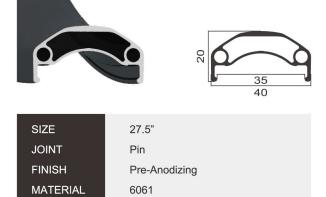

NISH** Post-Anodizing MATERIAL 6061 WEIGHT 520g/490g



| SIZE     | 27.5"           |
|----------|-----------------|
| JOINT    | Weld/Sleeve     |
| FINISH   | Post -Anodizing |
| MATERIAL | G609            |
| WEIGHT   | 525g            |
|          |                 |





SIZE 26"

JOINT Pin

FINISH Pre-Anodizing

MATERIAL 6061

WEIGHT 630g



**MTB** 

**MTB** 

**GE27** 

**GD28** 











| SIZE     | 27.5"          |
|----------|----------------|
| JOINT    | Weld           |
| FINISH   | Post-Anodizing |
| MATERIAL | 6061           |
| WEIGHT   | 585g           |
|          |                |





SIZE 27.5"

JOINT Weld

FINISH Post-Anodizing

MATERIAL G609

WEIGHT 550g



**GD35** 

**GP35** 

WEIGHT



SIZE 27.5"

JOINT Pin

FINISH Pre-Anodizing

MATERIAL 6061

WEIGHT 670g



730g



SIZE 27.5"

JOINT Sleeve

FINISH Post-Anodizing

MATERIAL 6061

WEIGHT 590g



| SIZE     | 27.5"          |
|----------|----------------|
| JOINT    | weld/Sleeve    |
| FINISH   | Post-Anodizing |
| MATERIAL | 6061           |
| WEIGHT   | 630g           |
|          |                |





SIZE 27.5"

JOINT Sleeve

FINISH Post-Anodizing

MATERIAL 6061

WEIGHT 700g



SIZE 26"

JOINT weld

FINISH Post-Anodizing

MATERIAL 6061

WEIGHT 800g

FH85A FAT BIKE



SIZE 26"

JOINT weld

FINISH Post-Anodizing

MATERIAL 6061

WEIGHT 1250g

FH95 FAT BIKE



SIZE 26"

JOINT weld

FINISH Post-Anodizing

MATERIAL 6061

WEIGHT 1290g

Tel: 86-512-57639000 Fax: 86-512-57639001

E-mail: company@giant-alloy.com

Add:No.118 south of PengXi Road, Kunshan City, Jiangsu Province



## **BicycleRim**