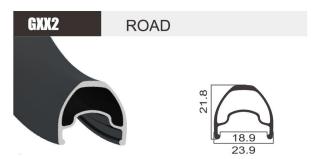

# World Brand Focuses on Quality —— 100% Handmade——

SIZE 700C **JOINT** Sleeve **FINISH** Post-Anodizing 6061 **MATERIAL** WEIGHT 475g

SNL42

**ROAD** 

42

|          | 20.3          |          |                | 20.0 |
|----------|---------------|----------|----------------|------|
|          |               |          |                |      |
| SIZE     | 700C          | SIZE     | 700C           |      |
| JOINT    | Pin           | JOINT    | Sleeve         |      |
| FINISH   | Pre-Anodizing | FINISH   | Post-Anodizing |      |
| MATERIAL | 6061          | MATERIAL | 6061           |      |
| WEIGHT   | 635g          | WEIGHT   | 460g           |      |
|          |               |          |                |      |

SIZE 700C

JOINT Sleeve

FINISH Post-Anodizing

MATERIAL 6061

WEIGHT 505g

SIZE 700C

JOINT Weld/Sleeve

FINISH Post-Anodizing