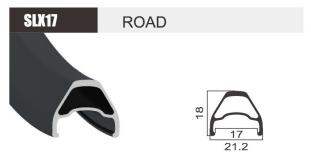

HT 575g



SIZE 700C

JOINT Weld

FINISH Post-Anodizing

MATERIAL 6061

WEIGHT 640g



SIZE 700C

JOINT Weld/Sleeve

FINISH Post-Anodizing

MATERIAL 6061

WEIGHT 470g



SIZE 700C

JOINT Sleeve

FINISH Post-Anodizing

MATERIAL 6061

WEIGHT 465g



SIZE 700C

JOINT Weld/Sleeve

FINISH Post-Anodizing

MATERIAL 6061

WEIGHT 505g



SIZE 700C

JOINT Pin

FINISH Pre-Anodizing

MATERIAL 6061

WEIGHT 528g





 SIZE
 26" / 650B / 700C

 JOINT
 Weld/Sleeve

 FINISH
 Post-Anodizing

 MATERIAL
 6061

 WEIGHT
 400g/415g/430g

23.2



SIZE 700C

JOINT Pin

FINISH Pre-Anodizing

MATERIAL 6061

WEIGHT 590g



**ROAD** 

700C

6061

495g

Weld/Sleeve

Post-Anodizing

**GR30** 

SIZE

**JOINT** 

**FINISH** 

**MATERIAL** 

WEIGHT



SIZE 700C

JOINT Pin

FINISH Pre-Anodizing

MATERIAL 6061

WEIGHT 575g



| SIZE     | 700C           |
|----------|----------------|
| JOINT    | Sleeve         |
| FINISH   | Post-Anodizing |
| MATERIAL | 6061           |
| WEIGHT   | 380g           |
|          |                |





SIZE 700C **JOINT** Weld/Sleeve **FINISH** Post-Anodizing G609 **MATERIAL** WEIGHT 480g



VG14

**ROAD** 



SIZE 700C SIZE **JOINT** Weld/Sleeve **JOINT FINISH** Post-Anodizing **FINISH** MATERIAL 6061 MATERIAL **WEIGHT** 450g **WEIGHT** 





**JOINT JOINT** Weld Sleeve **FINISH** Pre-Anodizing **FINISH** Post-Anodizing MATERIAL 6061 MATERIAL G609 WEIGHT 495g WEIGHT 640g





SIZE 26"

JOINT Pin

FINISH Pre-Anodizing

MATERIAL 6061

WEIGHT 520g



**ROAD** 

CR22

**CR23** 





**ROAD** 



6061

550g

MATERIAL

WEIGHT







SIZE 700C

JOINT Pin

FINISH Pre-Anodizing

MAT