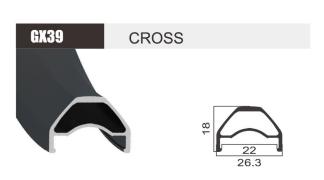

26.5

SIZE 26" **JOINT** Pin **FINISH** Pre-Anodizing **MATERIAL** 6061

SIZE 29" **JOINT** Pin **FINISH** Pre-Anodizing MATERIAL 6061 WEIGHT 520g WEIGHT 550g

**GX30** 

VG09B

MATERIAL

**WEIGHT** 

SIZE 29" **JOINT** Sleeve Post-Anodizing **FINISH** MATERIAL 6061 WEIGHT 465g

6061

450g

**CROSS** 

**CROSS** 

24.6 SIZE 29" JOINT Weld **FINISH** Post-Anodizing MATERIAL 6061 WEIGHT 425g

| SIZE     | 29"           |
|----------|---------------|
| JOINT    | Sleeve        |
| FINISH   | Pre-Anodizing |
| MATERIAL | 6061          |
| WEIGHT   | 505g          |
|          |               |