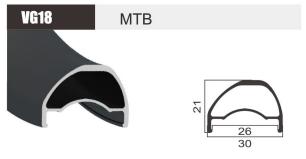

** Pre-Anodizing MATERIAL 6061 WEIGHT 595g



**MTB** 



| SIZE     | 29"            |
|----------|----------------|
| JOINT    | Sleeve         |
| FINISH   | Post-Anodizing |
| MATERIAL | 6061           |
| WEIGHT   | 510g           |
|          |                |



| SIZE     | 20"           |
|----------|---------------|
| JOINT    | Pin           |
| FINISH   | Pre-Anodizing |
| MATERIAL | 6061          |
| WEIGHT   | 470g          |





SIZE 26" **JOINT** Pin **FINISH** Pre-Anodizing **MATERIAL** 6061 535g WEIGHT



**GW24** 

**MTB** 

21.5

27.3



SIZE 27.5" SIZE 26" **JOINT** Weld **JOINT** Weld **FINISH** Post-Anodizing **FINISH** MATERIAL MATERIAL 6061 G609 WEIGHT WEIGHT 430g 565g





SIZE 29"/27.5" **JOINT** Sleeve **FINISH** Post-Anodizing MATERIAL 6061 WEIGHT 520g/490g



| SIZE     | 27.5"           |
|----------|-----------------|
| JOINT    | Weld/Sleeve     |
| FINISH   | Post -Anodizing |
| MATERIAL | G609            |
| WEIGHT   | 525g            |
|          |                 |





SIZE 26"

JOINT Pin

FINISH Pre-Anodizing

MATERIAL 6061

WEIGHT 630g



**MTB** 

**MTB** 

**GE27** 

**GD28** 











| SIZE     | 27.5"          |
|----------|----------------|
| JOINT    | Weld           |
| FINISH   | Post-Anodizing |
| MATERIAL | 6061           |
| WEIGHT   | 585g           |
|          |                |





SIZE 27.5"

JOINT Weld

FINISH Post-Anodizing

MATERIAL G609

WEIGHT 550g



**GD35** 

**GP35** 

WEIGHT



SIZE 27.5"

JOINT Pin

FINISH Pre-Anodizing

MATERIAL 6061

WEIGHT 670g



730g



SIZE 27.5"

JOINT Sleeve

FINISH Post-Anodiz