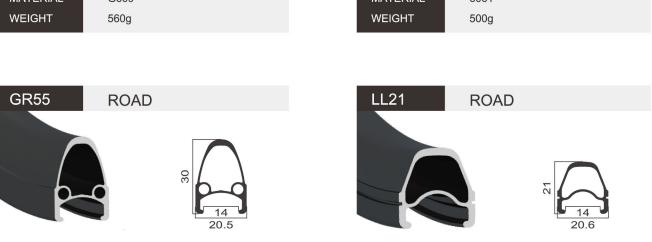

MATERIAL 6061

WEIGHT 535g

**ROAD** 

700C

Sleeve

6061

Post-Anodizing

30

S490

SIZE

**JOINT** 

**FINISH** 

MATERIAL

Post-Anodizing

6061

480g