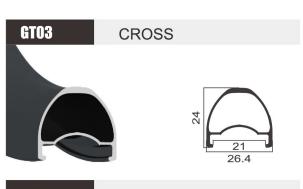

**CROSS** 

29"/27.5"/26"

Weld/Sleeve

6061

Post-Anodizing

SIZE 29" **JOINT** Weld/Sleeve **FINISH** Post-Anodizing MATERIAL 6061 WEIGHT 515g

| OIZL     | 20            |
|----------|---------------|
| JOINT    | Pin           |
| FINISH   | Pre-Anodizing |
| MATERIAL | 6061          |
| WEIGHT   | 515g          |
|          |               |