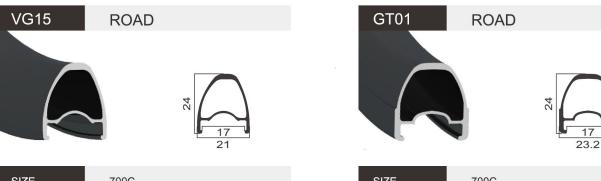

SIZE 700C **JOINT** Weld/Sleeve **FINISH** Post-Anodizing G609 **MATERIAL** WEIGHT 480g

VG14

**ROAD** 

SIZE 700C SIZE **JOINT** Weld/Sleeve **JOINT FINISH** Post-Anodizing **FINISH** MATERIAL 6061 MATERIAL **WEIGHT** 450g **WEIGHT** 