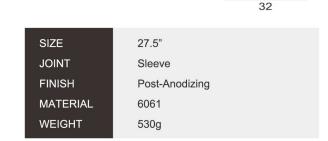

MATERIAL 6061

WEIGHT 575g

SIZE 29" **JOINT** Sleeve **FINISH** Pre-Anodizing **MATERIAL** 6061 WEIGHT 490g

GF02

SIZE

**JOINT** 

**FINISH** 

SIZE 26" **JOINT** Sleeve **FINISH** Post-Anodizing MATERIAL 6061 **WEIGHT** 445g