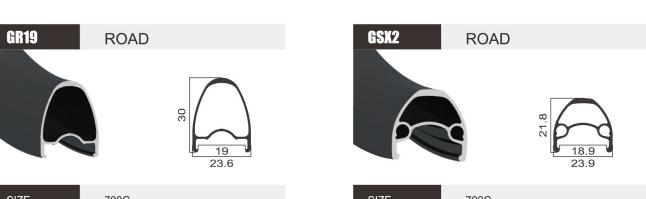

0g

MATERIAL

WEIGHT







SIZE 700C

JOINT Pin

FINISH Pre-Anodizing

MATERIAL 6061

WEIGHT 585g



**ROAD** 

**GX32** 

CR06B

**WEIGHT** 



SIZE 700C

JOINT Weld/Sleeve

FINISH Post-Anodizing

MATERIAL 6061

WEIGHT 520g



505g

**ROAD** 



SIZE 26"

JOINT Pin

FINISH Pre-Anodizing

MATERIAL 6061

WEIGHT 530g



| SIZE     | 700C          |
|----------|---------------|
| JOINT    | Sleeve        |
| FINISH   | Pre-Anodizing |
| MATERIAL | 6061          |
| WEIGHT   | 540g          |
|          |               |

25.4





SIZE 20" **JOINT** Pin **FINISH** Pre-Anodizing **MATERIAL** 6061 WEIGHT 400g



**CR64** 

**ROAD** 



SIZE 26" SIZE 26" **JOINT** Pin **JOINT** Sleeve **FINISH** Pre-Anodizing **FINISH** Pre-Anodizing MATERIAL 6061 MATERIAL 6061 **WEIGHT** 570g **WEIGHT** 545g



| SIZE     | 700C           | SIZE     | 700C          |
|----------|----------------|----------|---------------|
| JOINT    | Weld/Sleeve    | JOINT    | Pin           |
| FINISH   | Post-Anodizing | FINISH   | Pre-Anodizing |
| MATERIAL | 6061           | MATERIAL | 6061          |
| WEIGHT   | 530g           | WEIGHT   | 535g          |
|          |                |          |               |

24.8

24.5





SIZE 700C **JOINT** Sleeve FINISH Pre-Anodizing MATERIAL 6061 WEIGHT 495g



**GT19** 

**ROAD** 



SIZE 26" SIZE 26" JOINT Pin **JOINT** Sleeve **FINISH** Pre-Anodizing **FINISH** Pre-Anodizing MATERIAL 6061 MATERIAL 6061 **WEIGHT** 545g WEIGHT 490g





| SIZE     | 26"/650B/700C  | SIZE     | 26"           |
|----------|----------------|----------|---------------|
| JOINT