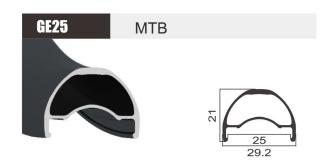

SIZE 27.5" **JOINT** Weld/Sleeve **FINISH** Post-Anodizing **MATERIAL** 6061 **WEIGHT** 550g

GE23

**SP23** 

**MTB** 

SIZE 29" **JOINT** Pin **FINISH** Pre-Anodizing MATERIAL 6061 WEIGHT 595g

**MTB** 

| SIZE     | 29"            |
|----------|----------------|
| JOINT    | Sleeve         |
| FINISH   | Post-Anodizing |
| MATERIAL | 6061           |
| WEIGHT   | 510g           |
|          |                |