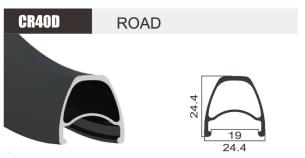

SIZE 700C **JOINT** Weld/Sleeve **FINISH** Post-Anodizing G609 **MATERIAL** WEIGHT 480g

VG14

**ROAD** 

SIZE 700C SIZE **JOINT** Weld/Sleeve **JOINT FINISH** Post-Anodizing **FINISH** MATERIAL 6061 MATERIAL **WEIGHT** 450g **WEIGHT** 