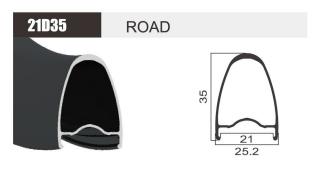

**FINISH** 

MATERIAL

WEIGHT

SIZE 700C **JOINT** Weld/Sleeve **FINISH** Post-Anodizing **MATERIAL** 6061 WEIGHT 545g

GR06

**ROAD** 

SIZE 700C SIZE 700C **JOINT** Pin **JOINT** Sleeve **FINISH FINISH** Pre-Anodizing MATERIAL MATERIAL 6061 6061 WEIGHT **WEIGHT** 650g 465g