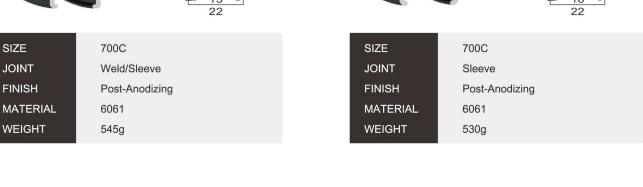

**FINISH** 

MATERIAL

WEIGHT

SIZE 700C **JOINT** Weld/Sleeve **FINISH** Post-Anodizing **MATERIAL** 6061 WEIGHT 545g

GR06

**ROAD** 

SIZE 700C SIZE 700C **JOINT** Pin **JOINT** Sleeve **FINISH FINISH** Pre-Anodizing MATERIAL MATERIAL 6061 6061 WEIGHT **WEIGHT** 650g 465g

**FINISH** Post-Anodizing **FINISH** Post-Anodizing **MATERIAL** 6061 MATERIAL 6061 WEIGHT 520g WEIGHT 565g

SIZE 700C

JOINT Weld/Sleeve

FINISH Post-Anodizing

MATERIAL 6061

WEIGHT 575g

SIZE 700C

JOINT Weld