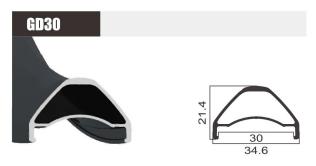

**GD28** 

| SIZE     | 27.5"          |
|----------|----------------|
| JOINT    | Weld           |
| FINISH   | Post-Anodizing |
| MATERIAL | 6061           |
| WEIGHT   | 585g           |
|          |                |