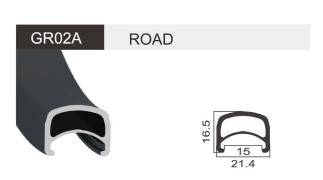

**FINISH** Post-Anodizing **FINISH** Post-Anodizing **MATERIAL** 6061 MATERIAL 6061 WEIGHT 520g WEIGHT 565g

SIZE 700C

JOINT Weld/Sleeve

FINISH Post-Anodizing

MATERIAL 6061

WEIGHT 575g

SIZE 700C

JOINT Weld