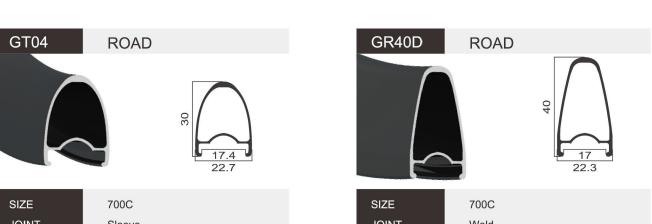

Post-Anodizing

 MATERIAL
 6061

 WEIGHT
 400g/415g/430g

23.2



SIZE 700C

JOINT Pin

FINISH Pre-Anodizing

MATERIAL 6061

WEIGHT 590g



**ROAD** 

700C

6061

495g

Weld/Sleeve

Post-Anodizing

**GR30** 

SIZE

**JOINT** 

**FINISH** 

**MATERIAL** 

WEIGHT



SIZE 700C

JOINT Pin

FINISH Pre-Anodizing

MATERIAL 6061

WEIGHT 575g



| SIZE     | 700C           |
|----------|----------------|
| JOINT    | Sleeve         |
| FINISH   | Post-Anodizing |
| MATERIAL | 6061           |
| WEIGHT   | 380g           |
|          |                |





SIZE 700C **JOINT** Weld/Sleeve **FINISH** Post-Anodizing G609 **MATERIAL** WEIGHT 480g



VG14

**ROAD** 



SIZE 700C SIZE **JOINT** Weld/Sleeve **JOINT FINISH** Post-Anodizing **FINISH** MATERIAL 6061 MATERIAL **WEIGHT** 450g **WEIGHT** 





**JOINT JOINT** Weld Sleeve **FINISH** Pre-Anodizing **FINISH** Post-Anodizing MATERIAL 6061 MATERIAL G609 WEIGHT 495g WEIGHT 640g





SIZE 26"

JOINT Pin

FINISH Pre-Anodizing

MATERIAL 6061

WEIGHT 520g



**ROAD** 

CR22

**CR23** 





**ROAD** 



6061

550g

MATERIAL

WEIGHT







SIZE 700C

JOINT Pin

FINISH Pre-Anodizing

MATERIAL 6061

WEIGHT 585g



**ROAD** 

**GX32** 

CR06B

**WEIGHT** 



SIZE 700C

JOINT Weld/Sleeve

FINISH Post-Anodizing

MATERIAL 6061

WEIGHT 520g



505g

**ROAD** 



SIZE 26"

JOINT Pin

FINISH Pre-Anodizing

MATERIAL 6061

WEIGHT 530g



| SIZE     | 700C          |
|----------|---------------|
| JOINT    | Sleeve        |
| FINISH   | Pre-Anodizing |
| MATERIAL | 6061          |
| WEIGHT   | 540g          |
|          |               |

25.4





S