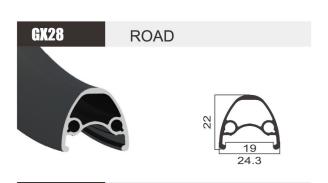

|                |          |               |

24.8

24.5





SIZE 700C **JOINT** Sleeve FINISH Pre-Anodizing MATERIAL 6061 WEIGHT 495g



**GT19** 

**ROAD** 



SIZE 26" SIZE 26" JOINT Pin **JOINT** Sleeve **FINISH** Pre-Anodizing **FINISH** Pre-Anodizing MATERIAL 6061 MATERIAL 6061 **WEIGHT** 545g WEIGHT 490g





| SIZE     | 26"/650B/700C  | SIZE     | 26"           |
|----------|----------------|----------|---------------|
| JOINT    | Weld/Sleeve    | JOINT    | Pin           |
| FINISH   | Post-Anodizing | FINISH   | Pre-Anodizing |
| MATERIAL | 6061           | MATERIAL | 6061          |
| WEIGHT   | 415g/440g/465g | WEIGHT   | 520g          |
|          |                |          |               |





SIZE 26"

JOINT Pin

FINISH Pre-Anodizing

MATERIAL 6061

WEIGHT 545g



SIZE 700C

JOINT Pin

FINISH Pre-Anodizing

MATERIAL 6061

WEIGHT 550g



SIZE 700C

JOINT Sleeve

FINISH Post-Anodizing

MATERIAL 6061

WEIGHT 575g



SIZE 700C

JOINT Pin

FINISH Pre-Anodizing

MATERIAL 6061

WEIGHT 600g



SIZE 700C

JOINT Sleeve

FINISH Post-Anodizing

MATERIAL 6061

WEIGHT 505g



SIZE 700C

JOINT Weld

FINISH Post-Anodizing

MATERIAL 6061

WEIGHT 485g





SIZE 700C

JOINT Weld

FINISH Post-Anodizing

MATERIAL 6061

WEIGHT 590g



SIZE 700C

JOINT Weld

FINISH Post-Anodizing

MATERIAL 6061

WEIGHT 540g



SIZE 700C

JOINT Weld

FINISH Post-Anodizing

MATERIAL 6061

WEIGHT 540g



SIZE 700C

JOINT Weld

FINISH Post -Anodizing

MATERIAL 6061

WEIGHT 575g





SIZE 29" **JOINT** Sleeve **FINISH** Pre-Anodizing **MATERIAL** 6061 WEIGHT 490g



GF02

SIZE

**JOINT** 

*