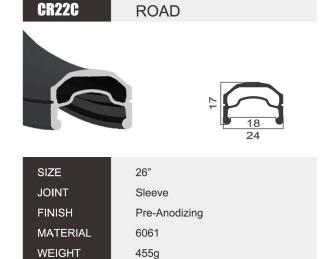

**MATERIAL** 

WEIGHT



SIZE 700C

JOINT Pin

FINISH Pre-Anodizing

MATERIAL 6061

WEIGHT 575g



| SIZE     | 700C           |
|----------|----------------|
| JOINT    | Sleeve         |
| FINISH   | Post-Anodizing |
| MATERIAL | 6061           |
| WEIGHT   | 380g           |
|          |                |





SIZE 700C **JOINT** Weld/Sleeve **FINISH** Post-Anodizing G609 **MATERIAL** WEIGHT 480g



VG14

**ROAD** 



SIZE 700C SIZE **JOINT** Weld/Sleeve **JOINT FINISH** Post-Anodizing **FINISH** MATERIAL 6061 MATERIAL **WEIGHT** 450g **WEIGHT** 





**JOINT JOINT** Weld Sleeve **FINISH** Pre-Anodizing **FINISH** Post-Anodizing MATERIAL 6061 MATERIAL G609 WEIGHT 495g WEIGHT 640g





SIZE 26"

JOINT Pin

FINISH Pre-Anodizing

MATERIAL 6061

WEIGHT 520g



**ROAD** 

CR22

**CR23** 





**ROAD** 



6061

550g

MATERIAL

WEIGHT







SIZE 700C

JOINT Pin

FINISH Pre-Anodizing

MATERIAL 6061

WEIGHT 585g



**ROAD** 

**GX32** 

CR06B

**WEIGHT** 



SIZE 700C

JOINT Weld/Sleeve

FINISH Post-Anodizing

MATERIAL 6061

WEIGHT 520g



505g

**ROAD** 



SIZE 26"

JOINT Pin

FINISH Pre-Anodizing

MATERIAL 6061

WEIGHT 530g



| SIZE     | 700C          |
|----------|---------------|
| JOINT    | Sleeve        |
| FINISH   | Pre-Anodizing |
| MATERIAL | 6061          |
| WEIGHT   | 540g          |
|          |               |

25.4





SIZE 20" **JOINT** Pin **FINISH** Pre-Anodizing **MATERIAL** 6061 WEIGHT 400g



**CR64** 

**ROAD** 



SIZE 26" SIZE 26" **JOINT** Pin **JOINT** Sleeve **FINISH** Pre-Anodizing **FINISH** Pre-Anodizing MATERIAL 6061 MATERIAL 6061 **WEIGHT