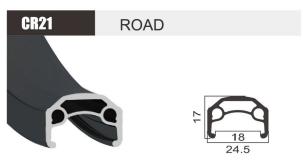

**FINISH** 

MATERIAL

WEIGHT

SIZE 700C **JOINT** Weld/Sleeve **FINISH** Post-Anodizing **MATERIAL** 6061 WEIGHT 545g

GR06

**ROAD** 

SIZE 700C SIZE 700C **JOINT** Pin **JOINT** Sleeve **FINISH FINISH** Pre-Anodizing MATERIAL MATERIAL 6061 6061 WEIGHT **WEIGHT** 650g 465g