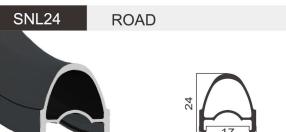

g

MATERIAL 6061

WEIGHT 465g



SIZE 700C

JOINT Weld/Sleeve

FINISH Post-Anodizing

MATERIAL 6061

WEIGHT 505g



SIZE 700C

JOINT Pin

FINISH Pre-Anodizing

MATERIAL 6061

WEIGHT 528g





 SIZE
 26" / 650B / 700C

 JOINT
 Weld/Sleeve

 FINISH
 Post-Anodizing

 MATERIAL
 6061

 WEIGHT
 400g/415g/430g

23.2



SIZE 700C

JOINT Pin

FINISH Pre-Anodizing

MATERIAL 6061

WEIGHT 590g



**ROAD** 

700C

6061

495g

Weld/Sleeve

Post-Anodizing

**GR30** 

SIZE

**JOINT** 

**FINISH** 

**MATERIAL** 

WEIGHT



SIZE 700C

JOINT Pin

FINISH Pre-Anodizing

MATERIAL 6061

WEIGHT 575g



| SIZE     | 700C           |
|----------|----------------|
| JOINT    | Sleeve         |
| FINISH   | Post-Anodizing |
| MATERIAL | 6061           |
| WEIGHT   | 380g           |
|          |                |





SIZE 700C **JOINT** Weld/Sleeve **FINISH** Post-Anodizing G609 **MATERIAL** WEIGHT 480g



VG14

**ROAD** 



SIZE 700C SIZE **JOINT** Weld/Sleeve **JOINT FINISH** Post-Anodizing **FINISH** MATERIAL 6061 MATERIAL **WEIGHT** 450g **WEIGHT** 





**JOINT JOINT** Weld Sleeve **FINISH** Pre-Anodizing **FINISH** Post-Anodizing MATERIAL 6061 MATERIAL G609 WEIGHT 495g WEIGHT 640g





SIZE 26"

JOINT Pin

FINISH Pre-Anodizing

MATERIAL 6061

WEIGHT 520g



**ROAD** 

CR22

**CR23** 





**ROAD** 



6061

550g

MATERIAL

WEIGHT







SIZE 700C

JOINT Pin

FINISH Pre-Anodizing

MATERIAL 6061

WEIGHT 585g



**ROAD** 

**GX32** 

CR06B

**WEIGHT** 



SIZE 700C

JOINT Weld/Sleeve

FINISH Post-Anodizing

MATERIAL 6061

WEIGHT 520g



505g

**ROAD** 



SIZE 26"

JOINT Pin

FINISH Pre-Anodizing