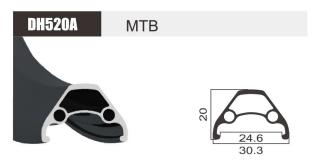

MATERIAL 6061

WEIGHT 505g

SIZE 700C

JOINT Pin

FINISH Pre-Anodizing

MATERIAL 6061

WEIGHT 528g

 SIZE
 26" / 650B / 700C

 JOINT
 Weld/Sleeve

 FINISH
 Post-Anodizing

 MATERIAL
 6061

 WEIGHT
 400g/415g/430g

23.2

SIZE 700C

JOINT Pin

FINISH Pre-Anodizing