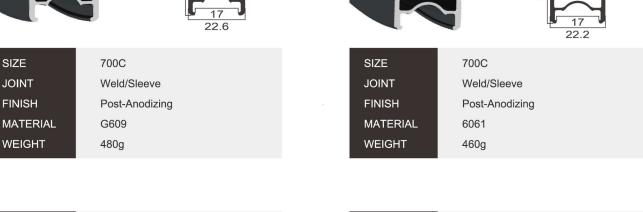

SIZE 700C **JOINT** Weld/Sleeve **FINISH** Post-Anodizing G609 **MATERIAL** WEIGHT 480g

VG14

**ROAD** 

SIZE 700C SIZE **JOINT** Weld/Sleeve **JOINT FINISH** Post-Anodizing **FINISH** MATERIAL 6061 MATERIAL **WEIGHT** 450g **WEIGHT** 