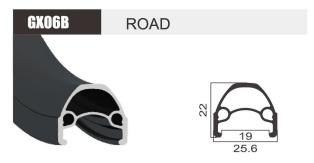

SIZE 700C **JOINT** Weld/Sleeve **FINISH** Post-Anodizing G609 **MATERIAL** WEIGHT 480g

VG14

**ROAD** 

SIZE 700C SIZE **JOINT** Weld/Sleeve **JOINT FINISH** Post-Anodizing **FINISH** MATERIAL 6061 MATERIAL **WEIGHT** 450g **WEIGHT** 