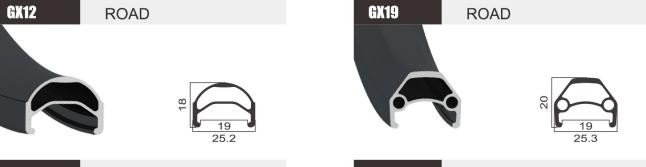

# World Brand Focuses on Quality —— 100% Handmade——

SIZE 700C **JOINT** Sleeve **FINISH** Post-Anodizing 6061 **MATERIAL** WEIGHT 475g

SNL42

**ROAD** 

42

|          | 20.3          |          |                | 20.0 |
|----------|---------------|----------|----------------|------|
|          |               |          |                |      |
| SIZE     | 700C          | SIZE     | 700C           |      |
| JOINT    | Pin           | JOINT    | Sleeve         |      |
| FINISH   | Pre-Anodizing | FINISH   | Post-Anodizing |      |
| MATERIAL | 6061          | MATERIAL | 6061           |      |
| WEIGHT   | 635g          | WEIGHT   | 460g           |      |
|          |               |          |                |      |