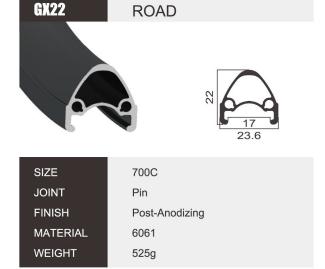

# World Brand Focuses on Quality —— 100% Handmade——

SIZE 700C **JOINT** Sleeve **FINISH** Post-Anodizing 6061 **MATERIAL** WEIGHT 475g

SNL42

**ROAD** 

42

|          | 20.3          |          |                | 20.0 |
|----------|---------------|----------|----------------|------|
|          |               |          |                |      |
| SIZE     | 700C          | SIZE     | 700C           |      |
| JOINT    | Pin           | JOINT    | Sleeve         |      |
| FINISH   | Pre-Anodizing | FINISH   | Post-Anodizing |      |
| MATERIAL | 6061          | MATERIAL | 6061           |      |
| WEIGHT   | 635g          | WEIGHT   | 460g           |      |
|          |               |          |                |      |