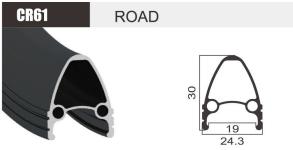

25.4

SIZE 20" **JOINT** Pin **FINISH** Pre-Anodizing **MATERIAL** 6061 WEIGHT 400g

**CR64** 

**ROAD** 

SIZE 26" SIZE 26" **JOINT** Pin **JOINT** Sleeve **FINISH** Pre-Anodizing **FINISH** Pre-Anodizing MATERIAL 6061 MATERIAL 6061 **WEIGHT** 570g **WEIGHT** 545g