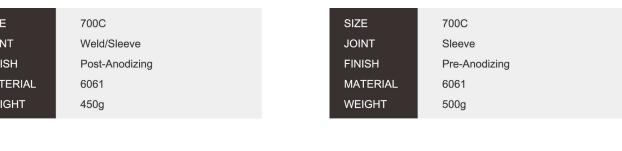

SH
 Post-Anodizing

 MATERIAL
 6061

 WEIGHT
 400g/415g/430g

23.2



SIZE 700C

JOINT Pin

FINISH Pre-Anodizing

MATERIAL 6061

WEIGHT 590g



**ROAD** 

700C

6061

495g

Weld/Sleeve

Post-Anodizing

**GR30** 

SIZE

**JOINT** 

**FINISH** 

**MATERIAL** 

WEIGHT



SIZE 700C

JOINT Pin

FINISH Pre-Anodizing

MATERIAL 6061

WEIGHT 575g



| SIZE     | 700C           |
|----------|----------------|
| JOINT    | Sleeve         |
| FINISH   | Post-Anodizing |
| MATERIAL | 6061           |
| WEIGHT   | 380g           |
|          |                |





SIZE 700C **JOINT** Weld/Sleeve **FINISH** Post-Anodizing G609 **MATERIAL** WEIGHT 480g



VG14

**ROAD** 



SIZE 700C SIZE **JOINT** Weld/Sleeve **JOINT FINISH** Post-Anodizing **FINISH** MATERIAL 6061 MATERIAL **WEIGHT** 450g **WEIGHT** 





**JOINT JOINT** Weld Sleeve **FINISH** Pre-Anodizing **FINISH** Post-Anodizing MATERIAL 6061 MATERIAL G609 WEIGHT 495g WEIGHT 640g





SIZE 26"

JOINT Pin

FINISH Pre-Anodizing

MATERIAL 6061

WEIGHT 520g



**ROAD** 

CR22

**CR23** 





**ROAD** 



6061

550g

MATERIAL

WEIGHT







SIZE 700C

JOINT Pin

FINISH Pre-Anodizing

MATERIAL 6061

WEIGHT 585g



**ROAD** 

**GX32** 

CR06B

**WEIGHT** 



SIZE 700C

JOINT Weld/Sleeve

FINISH Post-Anodizing

MATERIAL 6061

WEIGHT 520g



505g

**ROAD** 



SIZE 26"

JOINT Pin

FINISH Pre-Anodizing

MATERIAL 6061

WEIGHT 530g



| SIZE     | 700C          |
|----------|---------------|
| JOINT    | Sleeve        |
| FINISH   | Pre-Anodizing |
| MATERIAL | 6061          |
| WEIGHT   | 540g          |
|          |               |

25.4