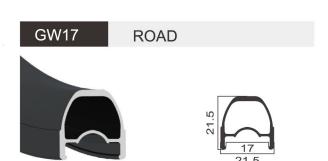

TERIAL 6061

WEIGHT 505g



SIZE 700C

JOINT Weld/Sleeve

FINISH Post-Anodizing

MATERIAL 6061

WEIGHT 535g



**ROAD** 

700C

Sleeve

6061

Post-Anodizing

30

S490

SIZE

**JOINT** 

**FINISH** 

MATERIAL



Post-Anodizing

6061

480g

**FINISH** 

MATERIAL

WEIGHT







SIZE 700C **JOINT** Weld/Sleeve **FINISH** Post-Anodizing **MATERIAL** 6061 WEIGHT 545g



GR06

**ROAD** 



SIZE 700C SIZE 700C **JOINT** Pin **JOINT** Sleeve **FINISH FINISH** Pre-Anodizing MATERIAL MATERIAL 6061 6061 WEIGHT **WEIGHT** 650g 465g





**FINISH** Post-Anodizing **FINISH** Post-Anodizing **MATERIAL** 6061 MATERIAL 6061 WEIGHT 520g WEIGHT 565g





SIZE 700C

JOINT Weld/Sleeve

FINISH Post-Anodizing

MATERIAL 6061

WEIGHT 575g



SIZE 700C

JOINT Weld

FINISH Post-Anodizing

MATERIAL 6061

WEIGHT 640g



SIZE 700C

JOINT Weld/Sleeve

FINISH Post-Anodizing

MATERIAL 6061

WEIGHT 470g



SIZE 700C

JOINT Sleeve

FINISH Post-Anodizing

MATERIAL 6061

WEIGHT 465g



SIZE 700C

JOINT Weld/Sleeve

FINISH Post-Anodizing

MATERIAL 6061

WEIGHT 505g



SIZE 700C

JOINT Pin

FINISH Pre-Anodizing

MATERIAL 6061

WEIGHT 528g





 SIZE
 26" / 650B / 700C

 JOINT
 Weld/Sleeve

 FINISH
 Post-Anodizing

 MATERIAL
 6061

 WEIGHT
 400g/415g/430g

23.2



SIZE 700C

JOINT Pin

FINISH Pre-Anodizing

MATERIAL 6061

WEIGHT 590g



**ROAD** 

700C

6061

495g

Weld/Sleeve

Post-Anodizing

**GR30** 

SIZE

**JOINT** 

**FINISH** 

**MATERIAL** 

WEIGHT



SIZE 700C

JOINT Pin

FINISH Pre-Anodizing

MATERIAL 6061

WEIGHT 575g



| SIZE     | 700C           |
|----------|----------------|
| JOINT    | Sleeve