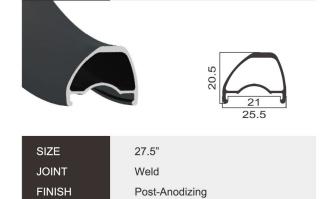

**CROSS** 

29"/27.5"/26"

Weld/Sleeve

6061

Post-Anodizing

SIZE 29" **JOINT** Weld/Sleeve **FINISH** Post-Anodizing MATERIAL 6061 WEIGHT 515g

| OIZL     | 20            |
|----------|---------------|
| JOINT    | Pin           |
| FINISH   | Pre-Anodizing |
| MATERIAL | 6061          |
| WEIGHT   | 515g          |
|          |               |