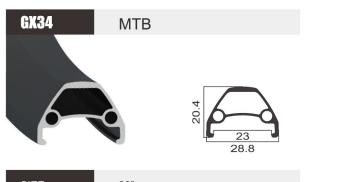

 JOINT
 Weld/Sleeve

 FINISH
 Post-Anodizing

 MATERIAL
 6061

 WEIGHT
 400g/415g/430g

23.2

SIZE 700C

JOINT Pin

FINISH Pre-Anodizing