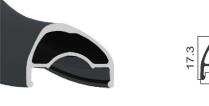

6061

450g

**CROSS** 

**CROSS** 

24.6 SIZE 29" JOINT Weld **FINISH** Post-Anodizing MATERIAL 6061 WEIGHT 425g

| SIZE     | 29"           |
|----------|---------------|
| JOINT    | Sleeve        |
| FINISH   | Pre-Anodizing |
| MATERIAL | 6061          |
| WEIGHT   | 505g          |
|          |               |