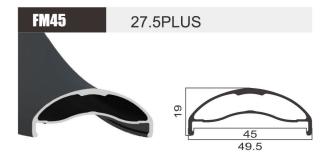

ISH Pre-Anodizing

MATERIAL 6061

WEIGHT 630g



**MTB** 

**MTB** 

**GE27** 

**GD28** 











| SIZE     | 27.5"          |
|----------|----------------|
| JOINT    | Weld           |
| FINISH   | Post-Anodizing |
| MATERIAL | 6061           |
| WEIGHT   | 585g           |
|          |                |





SIZE 27.5"

JOINT Weld

FINISH Post-Anodizing

MATERIAL G609

WEIGHT 550g



**GD35** 

**GP35** 

WEIGHT



SIZE 27.5"

JOINT Pin

FINISH Pre-Anodizing

MATERIAL 6061

WEIGHT 670g



730g



SIZE 27.5"

JOINT Sleeve

FINISH Post-Anodizing

MATERIAL 6061

WEIGHT 590g



| SIZE     | 27.5"          |
|----------|----------------|
| JOINT    | weld/Sleeve    |
| FINISH   | Post-Anodizing |
| MATERIAL | 6061           |
| WEIGHT   | 630g           |
|          |                |





SIZE 27.5"

JOINT Sleeve

FINISH Post-Anodizing

MATERIAL 6061

WEIGHT 700g



SIZE 26"

JOINT weld

FINISH Post-Anodizing

MATERIAL 6061

WEIGHT 800g

FH85A FAT BIKE



SIZE 26"

JOINT weld

FINISH Post-Anodizing

MATERIAL 6061

WEIGHT 1250g

FH95 FAT BIKE



SIZE 26"

JOINT weld

FINISH Post-Anodizing

MATERIAL 6061

WEIGHT 1290g

Tel: 86-512-57639000 Fax: 86-512-57639001

E-mail: company@giant-alloy.com

Add:No.118 south of PengXi Road, Kunshan City, Jiangsu Province



## **BicycleRim**

格物致知 止于至善科技创新 追求超越