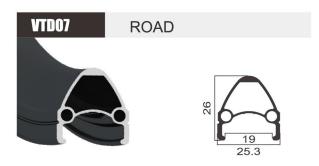

# World Brand Focuses on Quality —— 100% Handmade——

SIZE 700C **JOINT** Sleeve **FINISH** Post-Anodizing 6061 **MATERIAL** WEIGHT 475g

SNL42

**ROAD** 

42

|          | 20.3          |          |                | 20.0 |
|----------|---------------|----------|----------------|------|
|          |               |          |                |      |
| SIZE     | 700C          | SIZE     | 700C           |      |
| JOINT    | Pin           | JOINT    | Sleeve         |      |
| FINISH   | Pre-Anodizing | FINISH   | Post-Anodizing |      |
| MATERIAL | 6061          | MATERIAL | 6061           |      |
| WEIGHT   | 635g          | WEIGHT   | 460g           |      |
|          |               |          |                |      |