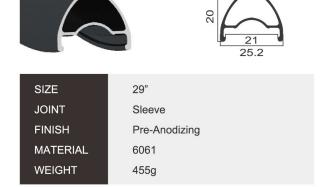

MATERIAL 6061

WEIGHT 575g

SIZE 29" **JOINT** Sleeve **FINISH** Pre-Anodizing **MATERIAL** 6061 WEIGHT 490g

GF02

SIZE

**JOINT** 

**FINISH** 

SIZE 26" **JOINT** Sleeve **FINISH** Post-Anodizing MATERIAL 6061 **WEIGHT** 445g